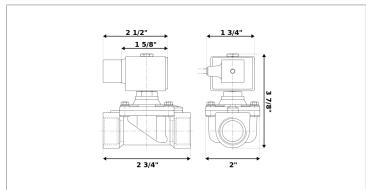

## Normally closed, direct lift, 2-way solenoid valve with brass body and 3/4" connections

| Valve                |                                       |  |  |
|----------------------|---------------------------------------|--|--|
| Pipe size:           | 3/4" NPT                              |  |  |
| Operating pressure:  | 0–35 psi                              |  |  |
| Flow coefficient:    | 2.8 Cv                                |  |  |
| Media temperature:   | 15–195 °F                             |  |  |
| Ambient temperature: | 15–105 °F                             |  |  |
| Suggested usage:     | Air, inert gas, water                 |  |  |
| Operation:           | 2-way, normally closed solenoid valve |  |  |
| Mechanism:           | Direct lift                           |  |  |
| Manual override:     | No                                    |  |  |
| Pipe gender:         | Female                                |  |  |
| Orifice size:        | 5/8"                                  |  |  |
| Design pressure:     | 230 psi                               |  |  |
| Vacuum rating:       | 0.001 Torr                            |  |  |
| Media viscosity:     | 12 cSt                                |  |  |

| Pipe size:           | 3/4" NPT                              |
|----------------------|---------------------------------------|
| Operating pressure:  | 0–35 psi                              |
| Flow coefficient:    | 2.8 Cv                                |
| Media temperature:   | 15–195 °F                             |
| Ambient temperature: | 15–105 °F                             |
| Suggested usage:     | Air, inert gas, water                 |
| Operation:           | 2-way, normally closed solenoid valve |
| Mechanism:           | Direct lift                           |
| Manual override:     | No                                    |
| Pipe gender:         | Female                                |
| Orifice size:        | 5/8"                                  |
| Design pressure:     | 230 psi                               |
| Vacuum rating:       | 0.001 Torr                            |
| Media viscosity:     | 12 cSt                                |