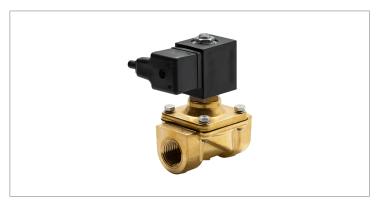

## **DKSV161**

## Normally closed, direct lift, 2-way solenoid valve with brass body and 3/4" connections

| Valve                |                                       |  |  |
|----------------------|---------------------------------------|--|--|
| Pipe size:           | 3/4" NPT                              |  |  |
| Operating pressure:  | 0–35 psi                              |  |  |
| Flow coefficient:    | 2.8 Cv                                |  |  |
| Media temperature:   | 15–195 °F                             |  |  |
| Ambient temperature: | 15–105 °F                             |  |  |
| Suggested usage:     | Air, inert gas, water                 |  |  |
| Operation:           | 2-way, normally closed solenoid valve |  |  |
| Mechanism:           | Direct lift                           |  |  |
| Manual override:     | No                                    |  |  |
| Pipe gender:         | Female                                |  |  |
| Orifice size:        | 5/8"                                  |  |  |
| Design pressure:     | 230 psi                               |  |  |
| Vacuum rating:       | 0.001 Torr                            |  |  |
| Media viscosity:     | 12 cSt                                |  |  |