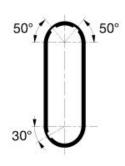

#### **Mechanics**

**Shell Style/Model** EGG\*: Fixed receptacle, key (G) or key (A)

**Keying** 3 keys (alpha=50,beta=30, plug: male contacts, receptacle: female contacts)

Housing Material Crastin® PBT (Polybutylene terephthalate), gray