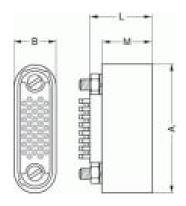

### **Dimensions**

|     | Α    | В    | L    | М    |
|-----|------|------|------|------|
| mm. | 37   | 12.5 | 18   | 14.5 |
| in. | 1,46 | 0,49 | 0,71 | 0,57 |