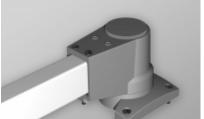

## Tara Plus Socket Joint TPSSSJ Series

- Accepts 60x40mm rectangular tube parallel to its mounting surface.
- Die-cast Aluminum G Al Si 12.
- Integrated movement stop.
- Service free bearings.
- Rotates 300°.
- Adjustment screws (red screws).
- Accessible from the top.