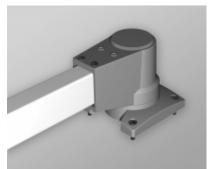

## Tara Plus Socket Joint TPSSSJ Series

- Accepts 60x40mm rectangular tube parallel to its mounting surface.
- Die-cast Aluminum G Al Si 12.
- Integrated movement stop.
- Service free bearings.
- Rotates 300°.
- Adjustment screws (red screws).
- Accessible from the top.