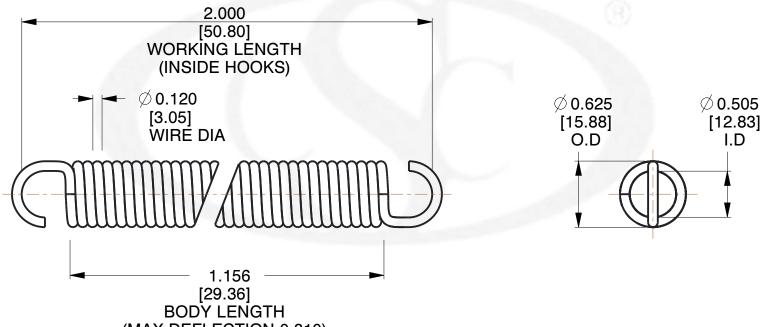

NOTES:

(MAX DEFLECTION 0.810)

1. Material : Spring Steel 2. Finish: No finish

3. Sugg Max. Load: 94.000 (lbs)

4. Deflection: 0.810 (in)

5. All Drawing Dimensions are in Inches [mm]

6. Coil C

info@centuryspring.com

SCALE

3.000

**COMPONENT SPRINGS** UNIT 6056 INCH [mm] SHEET **EXTENSION SPRINGS** 1 of 1