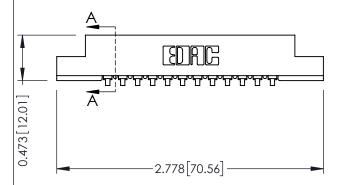

307 Assembly

**SECTION A-A** 

.175 [4.45] Point of Contact (FROM BTM OF SLOT) Card Slot Accepts .054 [1.37] to .070 [1.78] Thick P.C. Board