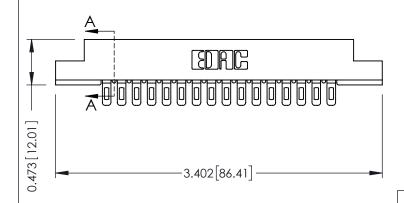

## **See Accompanying Pages for:**

- **Contact Bend Details**
- **Mounting Options**

ACAD REFERENCE NO.

307 / 357 Card Edge Connector Part Number: 307-016-401-108

**EDAC INC** TORONTO, ONTARIO CANADA

THESE DRAWINGS AND SPECIFICATIONS ARE THE PROPERTY OF EDAC INC.,AND SHALL NOT BE REPRODUCED, OR COPIED OR USED AS THE BASIS FOR THE MANUFACTURE OR SALE OF APPARATUS WITHOUT WRITTEN PERMISSION.