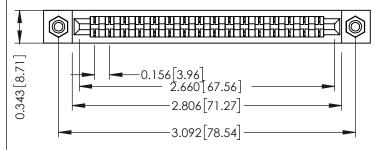

## **See Accompanying Pages for:**

- **Contact Bend Details**
- **Mounting Options**

ACAD REFERENCE NO.

307 / 357 Card Edge Connector Part Number: 307-016-401-108

**EDAC INC** TORONTO, ONTARIO CANADA

THESE DRAWINGS AND SPECIFICATIONS ARE THE PROPERTY OF EDAC INC.,AND SHALL NOT BE REPRODUCED, OR COPIED OR USED AS THE BASIS FOR THE MANUFACTURE OR SALE OF APPARATUS WITHOUT WRITTEN PERMISSION.