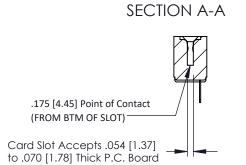

## **See Accompanying Pages for:**

- **Contact Bend Details**
- **Mounting Options**

ACAD REFERENCE NO.

307 / 357 Card Edge Connector Part Number: 307-016-401-108

**EDAC INC** TORONTO, ONTARIO CANADA

THESE DRAWINGS AND SPECIFICATIONS ARE THE PROPERTY OF EDAC INC.,AND SHALL NOT BE REPRODUCED, OR COPIED OR USED AS THE BASIS FOR THE MANUFACTURE OR SALE OF APPARATUS WITHOUT WRITTEN PERMISSION.