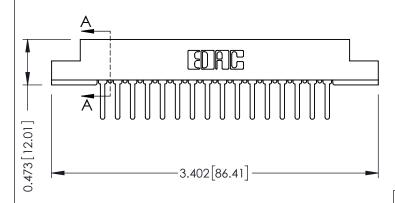

307 Assembly

.095 [2.41] Point of Contact (FROM BTM OF SLOT)

Card Slot Accepts .054 [1.37] to .070 [1.78] Thick P.C. Board

SECTION A-A