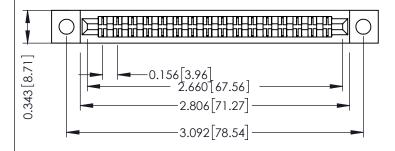

**Mounting Option** .128 (3.25) Dia. Mounting Holes **Contact Detail** 

PC Tail .046x.013(1.17x0.33) - Tail LG=.358(9.09) .156 [3.96] Contact Spacing x .200 [5.08] Row Spacing