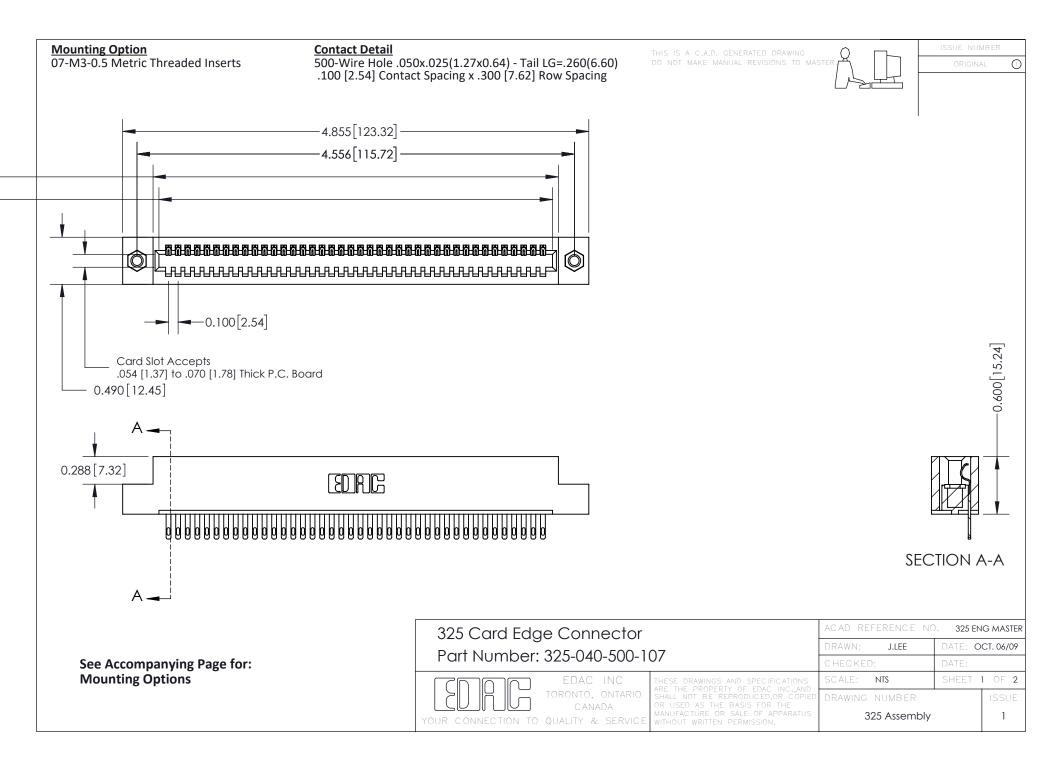

THIS IS A C.A.D. GENERATED DRAWING
DO NOT MAKE MANUAL REVISIONS TO MASTER.

SSUE NUMBER

DRIGINAL

1

|  | 325 Card Edge Connector<br>Mounting Options                           |               |                                                               | ACAD REFERENCE NO. 325 ENG MASTER |             |         |           |
|--|-----------------------------------------------------------------------|---------------|---------------------------------------------------------------|-----------------------------------|-------------|---------|-----------|
|  |                                                                       |               |                                                               | DRAWN:                            | J.LEE       | DATE: O | CT. 06/09 |
|  |                                                                       |               |                                                               | CHECKED:                          |             | DATE:   |           |
|  | EDAC INC TORONTO, ONTARIO CANADA YOUR CONNECTION TO QUALITY & SERVICE |               | OR USED AS THE BASIS FOR THE MANUFACTURE OR SALE OF APPARATUS | SCALE:                            | NTS         | SHEET 2 | 2 OF 2    |
|  |                                                                       | ONIO, ONIARIO |                                                               | DRAWING                           | NUMBER      |         | ISSUE     |
|  |                                                                       | CANADA        |                                                               | 3                                 | 25 Assembly |         | 1         |