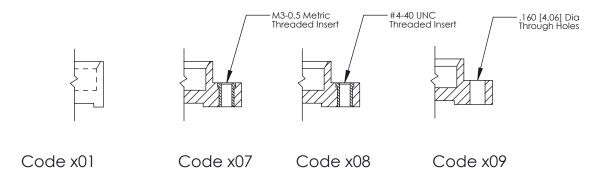

**Mounting Option Contact Detail** 520-P.C. Tail .025 Sq.(0.64 Sq.) - Tail LG=.175(4.45) .100 [2.54] Contact Spacing x .300 [7.62] Row Spacing 09-.160 (4.06) Dia. Mounting Holes -4.055 [103.00] -3.756[95.40] **─**0.100 [2.54] Card Slot Accepts .054 [1.37] to .070 [1.78] Thick P.C. Board 0.490 [12.45] 0.320[8.13] 325 Card Edge Connector

THIS IS A C.A.D. GENERATED DRAWING
DO NOT MAKE MANUAL REVISIONS TO MASTER.

ISSUE NUMBER

ORIGINAL

1

| 325 Card Edge Connector<br>Mounting Options |                                                                                                                                                                                                 | ACAD REFERENCE NO. 325 ENG MASTER |             |         |           |
|---------------------------------------------|-------------------------------------------------------------------------------------------------------------------------------------------------------------------------------------------------|-----------------------------------|-------------|---------|-----------|
|                                             |                                                                                                                                                                                                 | DRAWN:                            | J.LEE       | DATE: O | CT. 06/09 |
|                                             |                                                                                                                                                                                                 | CHECKED:                          |             | DATE:   |           |
| TORONTO, ONTARIO CANADA                     | THESE DRAWINGS AND SPECIFICATIONS ARE THE PROPERTY OF EDAC INC.,AND SHALL NOT BE REPRODUCED,OR COPIED OR USED AS THE BASIS FOR THE MANUFACTURE OR SALE OF APPARATUS WITHOUT WRITTEN PERMISSION. | SCALE:                            | NTS         | SHEET : | 2 OF 2    |
|                                             |                                                                                                                                                                                                 | DRAWING                           | NUMBER      |         | ISSUE     |
|                                             |                                                                                                                                                                                                 | 3                                 | 25 Assembly |         | 1         |