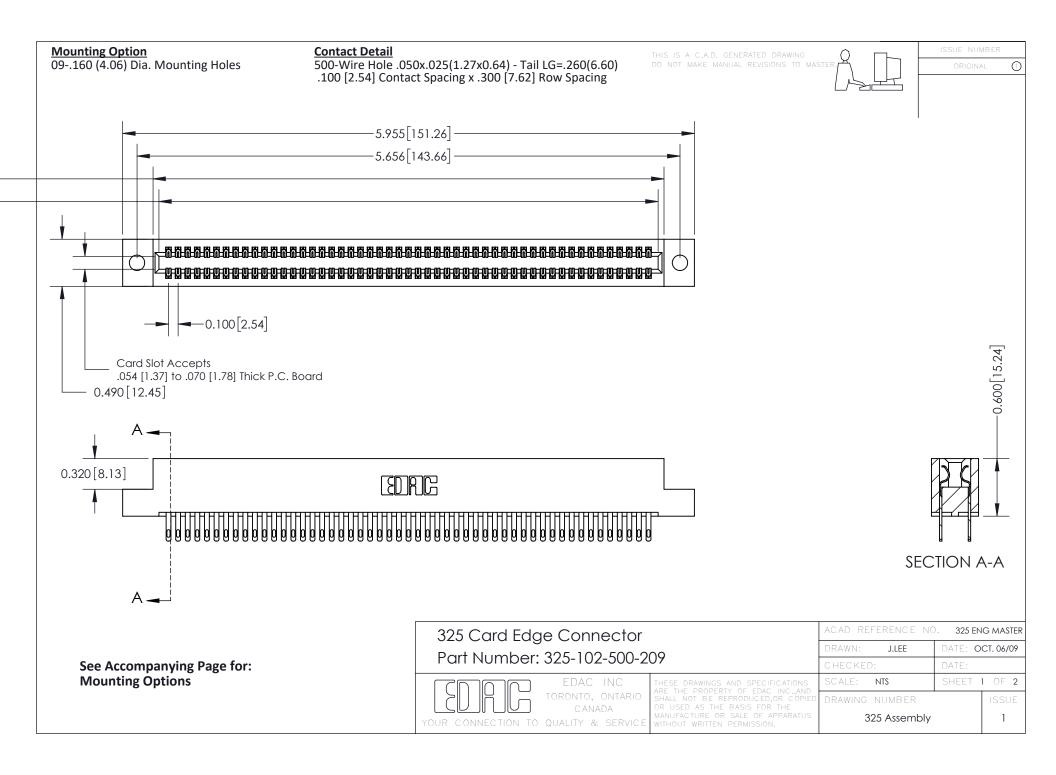

THIS IS A C.A.D. GENERATED DRAWING
DO NOT MAKE MANUAL REVISIONS TO MASTER.

ISSUE NUMBER

ORIGINAL

1

| 325 Card Edge Connector<br>Mounting Options |                                                                                                                                                                                                 | ACAD REFERENCE NO. 325 ENG MASTER |             |         |           |
|---------------------------------------------|-------------------------------------------------------------------------------------------------------------------------------------------------------------------------------------------------|-----------------------------------|-------------|---------|-----------|
|                                             |                                                                                                                                                                                                 | DRAWN:                            | J.LEE       | DATE: O | CT. 06/09 |
|                                             |                                                                                                                                                                                                 | CHECKED:                          |             | DATE:   |           |
| TORONTO, ONTARIO CANADA                     | THESE DRAWINGS AND SPECIFICATIONS ARE THE PROPERTY OF EDAC INC.,AND SHALL NOT BE REPRODUCED,OR COPIED OR USED AS THE BASIS FOR THE MANUFACTURE OR SALE OF APPARATUS WITHOUT WRITTEN PERMISSION. | SCALE:                            | NTS         | SHEET : | 2 OF 2    |
|                                             |                                                                                                                                                                                                 | DRAWING                           | NUMBER      |         | ISSUE     |
|                                             |                                                                                                                                                                                                 | 3                                 | 25 Assembly |         | 1         |