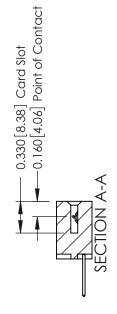

ISSUE NUMBER

ORIGINAL

1

| 337 / 387 Series Card Edge                                            | ACAD REFERENCE NO.                                                                                                                                                                              | 337 ENG        | G MASTER |               |
|-----------------------------------------------------------------------|-------------------------------------------------------------------------------------------------------------------------------------------------------------------------------------------------|----------------|----------|---------------|
| Contact Bend Detail                                                   |                                                                                                                                                                                                 | DRAWN: J.LEE   | DATE: OC | T. 06/09      |
|                                                                       |                                                                                                                                                                                                 | CHECKED:       | DATE:    |               |
| EDAC INC TORONTO, ONTARIO CANADA YOUR CONNECTION TO QUALITY & SERVICE | THESE DRAWINGS AND SPECIFICATIONS ARE THE PROPERTY OF EDAC INC.,AND SHALL NOT BE REPRODUCED,OR COPIED OR USED AS THE BASIS FOR THE MANUFACTURE OR SALE OF APPARATUS WITHOUT WRITTEN PERMISSION. | SCALE: NTS     | SHEET    | 2 <b>OF</b> 3 |
|                                                                       |                                                                                                                                                                                                 | DRAWING NUMBER |          | ISSUE         |
|                                                                       |                                                                                                                                                                                                 | 337 Assembly   |          | 1             |