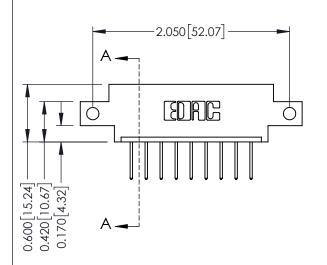

**Mounting Option** 

12-.128 (3.25) Dia. Side Mounting Holes

**Contact Detail** 

523-P.C. Tail .025 Sq.(0.64 Sq.) - Tail LG=.390(9.91) .156 [3.96] Contact Spacing x .200 [5.08] Row Spacing THIS IS A C.A.D. GENERATED DRAWING DO NOT MAKE MANUAL REVISIONS TO MASTER.