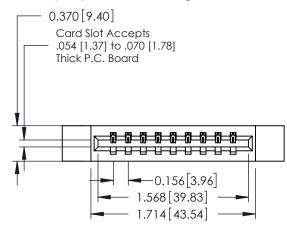

**Mounting Option** 

12-.128 (3.25) Dia. Side Mounting Holes

**Contact Detail** 

523-P.C. Tail .025 Sq.(0.64 Sq.) - Tail LG=.390(9.91) .156 [3.96] Contact Spacing x .200 [5.08] Row Spacing THIS IS A C.A.D. GENERATED DRAWING DO NOT MAKE MANUAL REVISIONS TO MASTER.