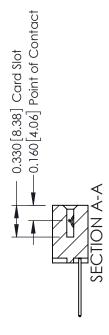

## **Mounting Option** 08-#4-40 Unified Threaded Inserts - 0.370[9.40] Card Slot Accepts .054 [1.37] to .070 [1.78] Thick P.C. Board -0.156[3.96] 1.880 [47.75]

2.026 [51.46]

**Contact Detail** 

540-Wire Wrap .025 Sq.(0.64 Sq.) - Tail LG=.560(14.22) .156 [3.96] Contact Spacing x .200 [5.08] Row Spacing