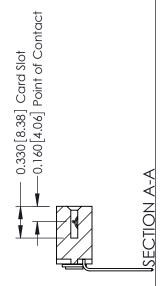

**Mounting Option Contact Detail** 03-.116 (2.95) I.D. Floating Eyelets 559-90 Degree Bend (Code 541 Contacts) .156 [3.96] Contact Spacing x .200 [5.08] Row Spacing - 0.370[9.40] Card Slot Accepts .054 [1.37] to .070 [1.78] Thick P.C. Board -0.156[3.96] 2.504 [63.60] 2.650 [67.31]