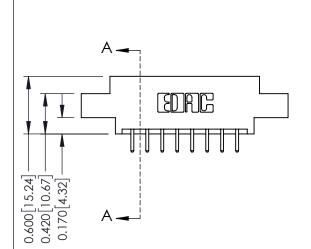

## **Mounting Option**

04-.156 (3.96) Dia. Mounting Holes

## **Contact Detail**

520-P.C. Tail .030x.018(0.76x0.46) - Tail LG=.175(4.45) .156 [3.96] Contact Spacing x .200 [5.08] Row Spacing

THIS IS A C.A.D. GENERATED DRAWING DO NOT MAKE MANUAL REVISIONS TO MASTER.

## **See Accompanying Pages for:**

- **Contact Bend Details**
- **Mounting Options**

| 337 / 387 Series Card Edge Connector |
|--------------------------------------|
| Part Number: 337-016-520-804         |