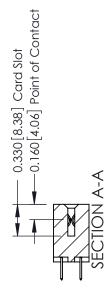

## **Contact Detail**

520-P.C. Tail .030x.018(0.76x0.46) - Tail LG=.175(4.45) .156 [3.96] Contact Spacing x .200 [5.08] Row Spacing

THIS IS A C.A.D. GENERATED DRAWING DO NOT MAKE MANUAL REVISIONS TO MASTER.

ISSUE NUMBER

ORIGINAL

1

| 337 / 387 Series Card Edge                                            | ACAD REFERENCE NO.                                                                                                                                                                                | 337 ENG MASTER |                  |               |
|-----------------------------------------------------------------------|---------------------------------------------------------------------------------------------------------------------------------------------------------------------------------------------------|----------------|------------------|---------------|
| Contact Bend Detail                                                   |                                                                                                                                                                                                   | DRAWN: J.LEE   | DATE: OCT. 06/09 |               |
|                                                                       |                                                                                                                                                                                                   | CHECKED:       | DATE:            |               |
| EDAC INC TORONTO, ONTARIO CANADA YOUR CONNECTION TO QUALITY & SERVICE | THESE DRAWINGS AND SPECIFICATIONS ARE THE PROPERTY OF EDAC INC., AND SHALL NOT BE REPRODUCED, OR COPIED OR USED AS THE BASIS FOR THE MANUFACTURE OR SALE OF APPARATUS WITHOUT WRITTEN PERMISSION. | SCALE: NTS     | SHEET            | 2 <b>OF</b> 3 |
|                                                                       |                                                                                                                                                                                                   | DRAWING NUMBER |                  | ISSUE         |
|                                                                       |                                                                                                                                                                                                   | 337 Assembly   |                  | 1             |