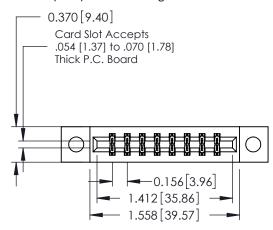

## **Mounting Option**

04-.156 (3.96) Dia. Mounting Holes

## **Contact Detail**

520-P.C. Tail .030x.018(0.76x0.46) - Tail LG=.175(4.45) .156 [3.96] Contact Spacing x .200 [5.08] Row Spacing

THIS IS A C.A.D. GENERATED DRAWING DO NOT MAKE MANUAL REVISIONS TO MASTER.

## **See Accompanying Pages for:**

- **Contact Bend Details**
- **Mounting Options**

| 337 / 387 Series Card Edge Connector |
|--------------------------------------|
| Part Number: 337-016-520-804         |