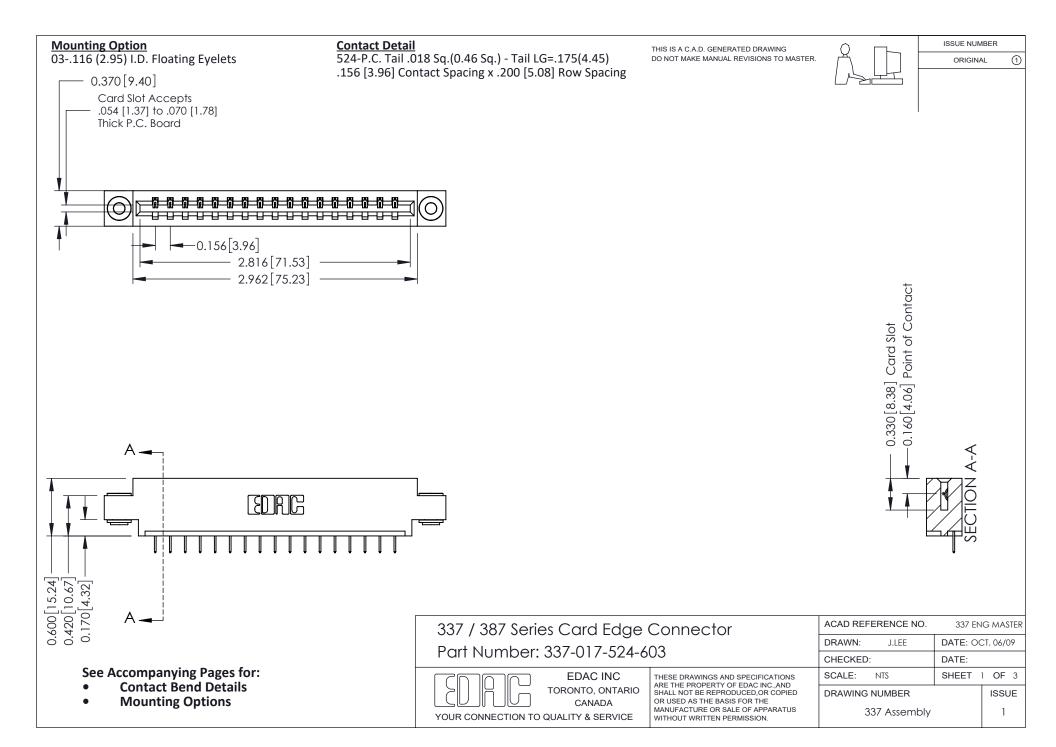

ISSUE NUMBER

ORIGINAL

1

| 337 / 387 Series Card Edge Connector<br>Contact Bend Detail           |                                                                                                                                                                                                  | ACAD REFERENCE NO. 337 E |                  | G MASTER      |
|-----------------------------------------------------------------------|--------------------------------------------------------------------------------------------------------------------------------------------------------------------------------------------------|--------------------------|------------------|---------------|
|                                                                       |                                                                                                                                                                                                  | DRAWN: J.LEE             | DATE: OCT. 06/09 |               |
|                                                                       |                                                                                                                                                                                                  | CHECKED: DATE:           |                  |               |
| EDAC INC TORONTO, ONTARIO CANADA YOUR CONNECTION TO QUALITY & SERVICE | THESE DRAWINGS AND SPECIFICATIONS ARE THE PROPERTY OF EDAC INC.,AND SHALL NOT BE REPRODUCED, OR COPIED OR USED AS THE BASIS FOR THE MANUFACTURE OR SALE OF APPARATUS WITHOUT WRITTEN PERMISSION. | SCALE: NTS               | SHEET            | 2 <b>OF</b> 3 |
|                                                                       |                                                                                                                                                                                                  | DRAWING NUMBER           |                  | ISSUE         |
|                                                                       |                                                                                                                                                                                                  | 337 Assembly             |                  | 1             |