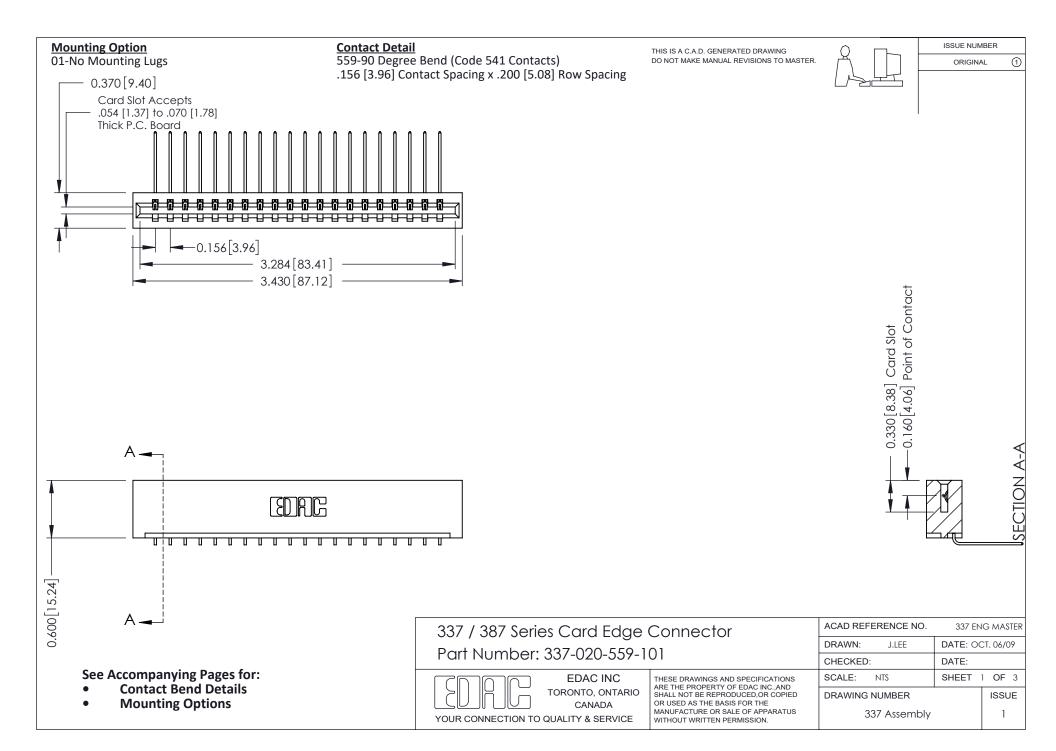

ISSUE NUMBER

ORIGINAL

1

| 337 / 387 Series Card Edge Connector<br>Contact Bend Detail           |                                                                                                                                                                                                  | ACAD REFERENCE NO. 337 E |                  | G MASTER      |
|-----------------------------------------------------------------------|--------------------------------------------------------------------------------------------------------------------------------------------------------------------------------------------------|--------------------------|------------------|---------------|
|                                                                       |                                                                                                                                                                                                  | DRAWN: J.LEE             | DATE: OCT. 06/09 |               |
|                                                                       |                                                                                                                                                                                                  | CHECKED:                 | CKED: DATE:      |               |
| EDAC INC TORONTO, ONTARIO CANADA YOUR CONNECTION TO QUALITY & SERVICE | THESE DRAWINGS AND SPECIFICATIONS ARE THE PROPERTY OF EDAC INC.,AND SHALL NOT BE REPRODUCED, OR COPIED OR USED AS THE BASIS FOR THE MANUFACTURE OR SALE OF APPARATUS WITHOUT WRITTEN PERMISSION. | SCALE: NTS               | SHEET            | 2 <b>OF</b> 3 |
|                                                                       |                                                                                                                                                                                                  | DRAWING NUMBER           |                  | ISSUE         |
|                                                                       |                                                                                                                                                                                                  | 337 Assembly             |                  | 1             |