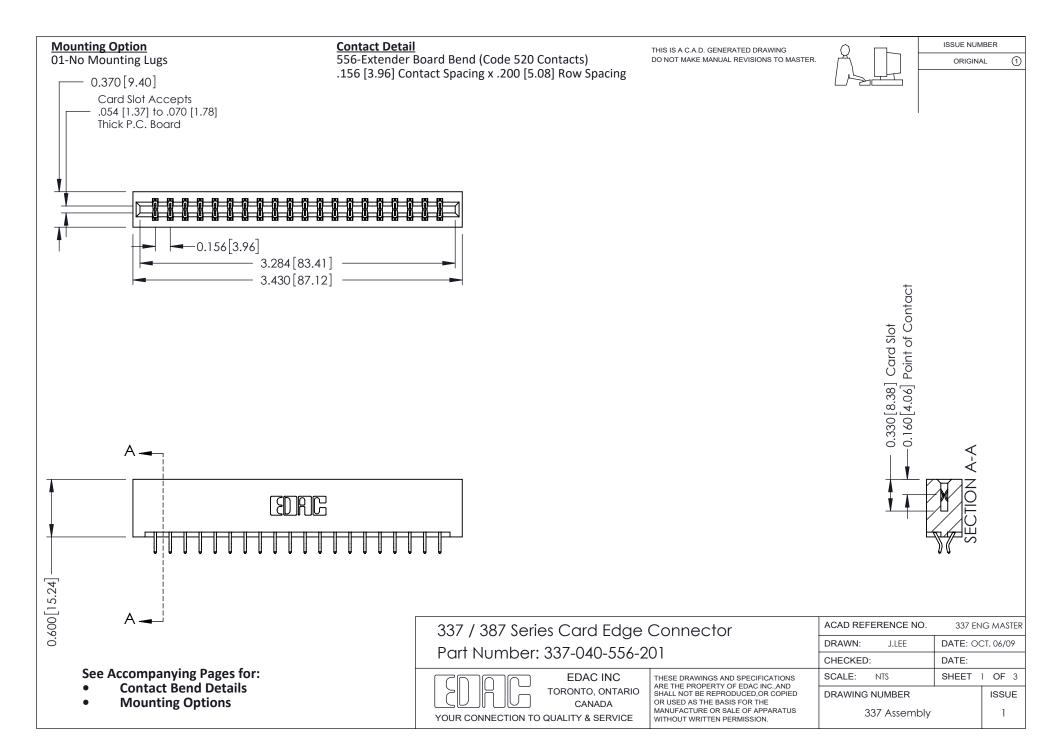

ISSUE NUMBER

ORIGINAL

1

| 337 / 387 Series Card Edge Connector<br>Contact Bend Detail           |                                                                                                                                                                                                  | ACAD REFERENCE NO. 337 E |                  | G MASTER      |
|-----------------------------------------------------------------------|--------------------------------------------------------------------------------------------------------------------------------------------------------------------------------------------------|--------------------------|------------------|---------------|
|                                                                       |                                                                                                                                                                                                  | DRAWN: J.LEE             | DATE: OCT. 06/09 |               |
|                                                                       |                                                                                                                                                                                                  | CHECKED:                 | CKED: DATE:      |               |
| EDAC INC TORONTO, ONTARIO CANADA YOUR CONNECTION TO QUALITY & SERVICE | THESE DRAWINGS AND SPECIFICATIONS ARE THE PROPERTY OF EDAC INC.,AND SHALL NOT BE REPRODUCED, OR COPIED OR USED AS THE BASIS FOR THE MANUFACTURE OR SALE OF APPARATUS WITHOUT WRITTEN PERMISSION. | SCALE: NTS               | SHEET            | 2 <b>OF</b> 3 |
|                                                                       |                                                                                                                                                                                                  | DRAWING NUMBER           |                  | ISSUE         |
|                                                                       |                                                                                                                                                                                                  | 337 Assembly             |                  | 1             |