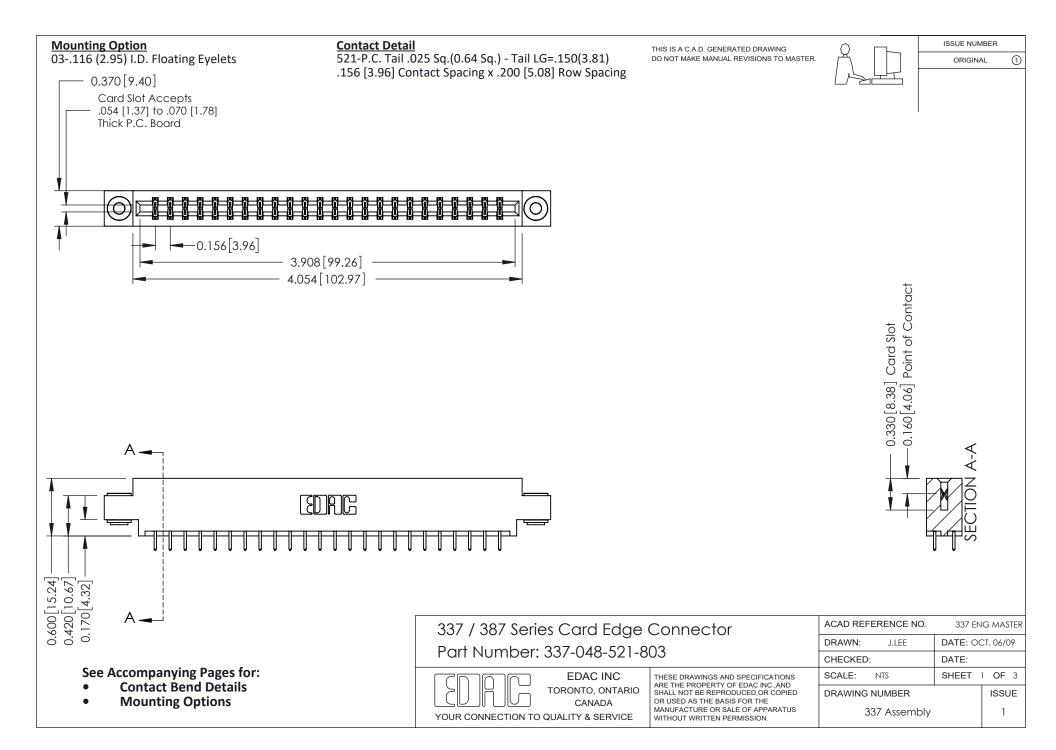

ISSUE NUMBER

ORIGINAL

1

| 337 / 387 Series Card Edge Connector<br>Contact Bend Detail           |                                                                                                                                                                                                  | ACAD REFERENCE NO. 337 E |                  | G MASTER      |
|-----------------------------------------------------------------------|--------------------------------------------------------------------------------------------------------------------------------------------------------------------------------------------------|--------------------------|------------------|---------------|
|                                                                       |                                                                                                                                                                                                  | DRAWN: J.LEE             | DATE: OCT. 06/09 |               |
|                                                                       |                                                                                                                                                                                                  | CHECKED: DATE:           |                  |               |
| EDAC INC TORONTO, ONTARIO CANADA YOUR CONNECTION TO QUALITY & SERVICE | THESE DRAWINGS AND SPECIFICATIONS ARE THE PROPERTY OF EDAC INC.,AND SHALL NOT BE REPRODUCED, OR COPIED OR USED AS THE BASIS FOR THE MANUFACTURE OR SALE OF APPARATUS WITHOUT WRITTEN PERMISSION. | SCALE: NTS               | SHEET            | 2 <b>OF</b> 3 |
|                                                                       |                                                                                                                                                                                                  | DRAWING NUMBER           |                  | ISSUE         |
|                                                                       |                                                                                                                                                                                                  | 337 Assembly             |                  | 1             |