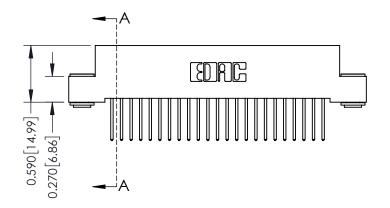

THIS IS A C.A.D. GENERATED DRAWING DO NOT MAKE MANUAL REVISIONS TO MASTER

ISSUE NUMBER

ORIGINAL

1

| 342 / 392 Card Edge Connector<br>Mounting Options |                                                                                                                                             | ACAD REFERENCE NO. 342 ENG MASTER |                         |        |  |  |
|---------------------------------------------------|---------------------------------------------------------------------------------------------------------------------------------------------|-----------------------------------|-------------------------|--------|--|--|
|                                                   |                                                                                                                                             | DRAWN: J.LEE                      | DATE: <b>OCT. 06/09</b> |        |  |  |
|                                                   |                                                                                                                                             | CHECKED:                          | DATE:                   |        |  |  |
| EDAC INC                                          | THESE DRAWINGS AND SPECIFICATIONS<br>ARE THE PROPERTY OF EDAC INC.,AND<br>SHALL NOT BE REPRODUCED,OR COPIED<br>OR USED AS THE BASIS FOR THE | SCALE: NTS                        | SHEET :                 | 3 OF 3 |  |  |
| TORONTO, ONTARIO                                  |                                                                                                                                             | DRAWING NUMBER                    | •                       | ISSUE  |  |  |
| YOUR CONNECTION TO QUALITY & SERVICE              | MANUFACTURE OR SALE OF APPARATUS                                                                                                            | 342 Assembly                      |                         | 1      |  |  |