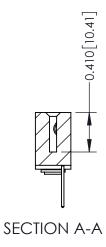

**Mounting Option** 

03-.116 (2.95) I.D. Floating Eyelets

**Contact Detail** 

523-P.C. Tail .025 Sq.(0.64 Sq.) - Tail LG=.400(10.16) .100 [2.54] Contact Spacing x .200 [5.08] Row Spacing