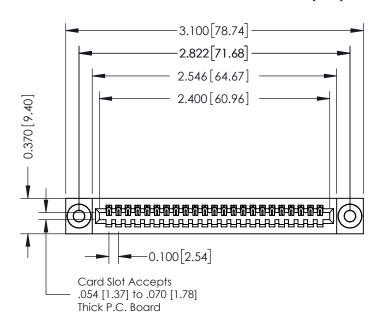

## **See Accompanying Pages for:**

- **Contact Bend Details**
- **Mounting Options**

| 342 / 392 Card Edge Connector |
|-------------------------------|
| Part Number: 342-023-523-103  |

YOUR CONNECTION TO QUALITY & SERVICE