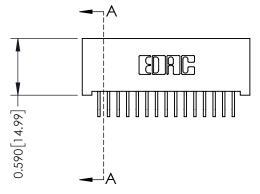

THIS IS A C.A.D. GENERATED DRAWING DO NOT MAKE MANUAL REVISIONS TO MASTER

ISSUE NUMBER

ORIGINAL

1

| 342 / 392 Card Edge Connector<br>Mounting Options |                                                                                                                                                               | ACAD REFERENCE NO. 342 ENG MASTER |                         |        |  |  |
|---------------------------------------------------|---------------------------------------------------------------------------------------------------------------------------------------------------------------|-----------------------------------|-------------------------|--------|--|--|
|                                                   |                                                                                                                                                               | DRAWN: J.LEE                      | DATE: <b>OCT. 06/09</b> |        |  |  |
|                                                   |                                                                                                                                                               | CHECKED:                          | DATE:                   |        |  |  |
| EDAC INC                                          | THESE DRAWINGS AND SPECIFICATIONS                                                                                                                             | SCALE: NTS                        | SHEET :                 | 3 OF 3 |  |  |
| TORONTO, ONTARIO                                  | ARE THE PROPERTY OF EDAC INC.,AND SHALL NOT BE REPRODUCED,OR COPIED OR USED AS THE BASIS FOR THE MANUFACTURE OR SALE OF APPARATUS WITHOUT WRITTEN PERMISSION. | DRAWING NUMBER                    | •                       | ISSUE  |  |  |
| YOUR CONNECTION TO QUALITY & SERVICE              |                                                                                                                                                               | 342 Assembly                      |                         | 1      |  |  |