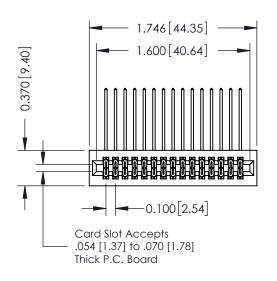

## **See Accompanying Pages for:**

- **Contact Bend Details**
- **Mounting Options**

| 342 / 392 Card Edge Connector |
|-------------------------------|
| Part Number: 342-030-559-201  |

YOUR CONNECTION TO QUALITY & SERVICE

342 ENG MASTER DATE: OCT. 06/09 J.LEE NTS SHEET 1 OF 3

342 Assembly

THIS IS A C.A.D. GENERATED DRAWING DO NOT MAKE MANUAL REVISIONS TO MASTER. ISSUE NUMBER

ORIGINAL

1

| 342 / 392 Series Card Edge Connector<br>Contact Bend Detail |                                                                                                                                                                                                 | ACAD REFERENCE NO. 342 ENG MASTER |             |          |          |
|-------------------------------------------------------------|-------------------------------------------------------------------------------------------------------------------------------------------------------------------------------------------------|-----------------------------------|-------------|----------|----------|
|                                                             |                                                                                                                                                                                                 | DRAWN:                            | J.LEE       | DATE: OC | T. 06/09 |
|                                                             |                                                                                                                                                                                                 | CHECKED:                          |             | DATE:    |          |
| EDAC INC                                                    | THESE DRAWINGS AND SPECIFICATIONS ARE THE PROPERTY OF EDAC INC.,AND SHALL NOT BE REPRODUCED,OR COPIED OR USED AS THE BASIS FOR THE MANUFACTURE OR SALE OF APPARATUS WITHOUT WRITTEN PERMISSION. | SCALE:                            | NTS         | SHEET :  | 2 OF 3   |
| TORONTO, ONTARIO                                            |                                                                                                                                                                                                 | DRAWING                           | NUMBER      |          | ISSUE    |
| YOUR CONNECTION TO QUALITY & SERVICE                        |                                                                                                                                                                                                 | 3                                 | 42 Assembly |          | 1        |