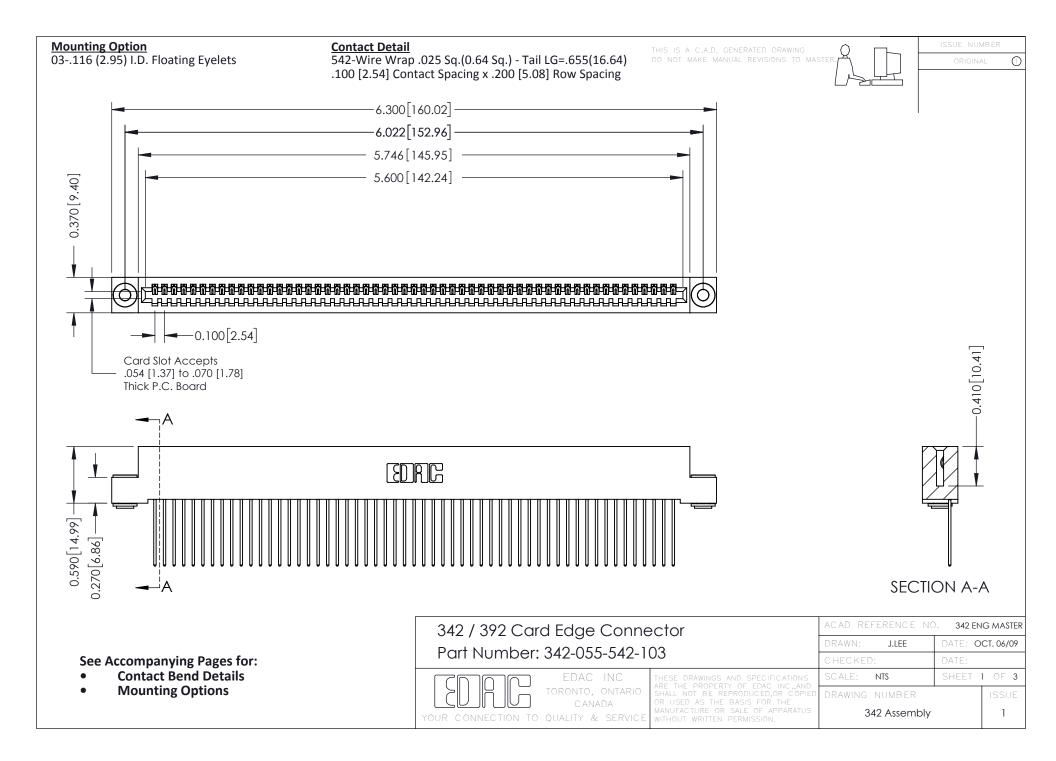

THIS IS A C.A.D. GENERATED DRAWING DO NOT MAKE MANUAL REVISIONS TO MASTER. ISSUE NUMBER

ORIGINAL

1



| 342 / 392 Series Card Edge Connector<br>Contact Bend Detail |                                                                                                                                                                                                  | ACAD REFERENCE NO. 342 ENG MASTER |             |                  |        |
|-------------------------------------------------------------|--------------------------------------------------------------------------------------------------------------------------------------------------------------------------------------------------|-----------------------------------|-------------|------------------|--------|
|