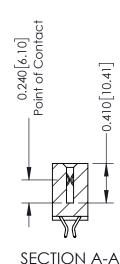

**Mounting Option** 

12-.128 (3.25) Dia. Side Mounting Holes

**Contact Detail** 

556-Extender Board Bend (Code 520 Contacts) .100 [2.54] Contact Spacing x .200 [5.08] Row Spacing

342 / 392 Card Edge Connector Part Number: 342-064-556-212

ORIGINAL

1

| 342 / 392 Series Card Edge Connector<br>Contact Bend Detail |                                                                                                                                                                                                  | ACAD REFERENCE NO. 342 ENG MASTER |             |                  |        |
|-------------------------------------------------------------|--------------------------------------------------------------------------------------------------------------------------------------------------------------------------------------------------|-----------------------------------|-------------|------------------|--------|
|                                                             |                                                                                                                                                                                                  | DRAWN:                            | J.LEE       | DATE: OCT. 06/09 |        |
|                                                             |                                                                                                                                                                                                  | CHECKED:                          |             | DATE:            |        |
| TORONTO, ONTARIO                                            | THESE DRAWINGS AND SPECIFICATIONS ARE THE PROPERTY OF EDAC INC. AND SHALL NOT BE REPRODUCED, OR COPIED OR USED AS THE BASIS FOR THE MANUFACTURE OR SALE OF APPARATUS WITHOUT WRITTEN PERMISSION. | SCALE:                            | NTS         | SHEET :          | 2 OF 3 |
|                                                             |                                                                                                                                                                                                  | DRAWING                           | NUMBER      |                  | ISSUE  |
| YOUR CONNECTION TO QUALITY & SERVICE                        |                                                                                                                                                                                                  | 3                                 | 42 Assembly |                  | 1      |