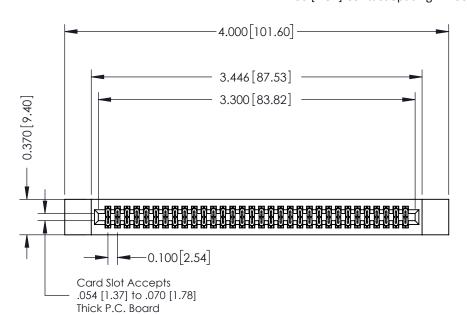

YOUR CONNECTION TO QUALITY & SERVICE

CANADA

J.LEE DATE: OCT. 06/09 SHEET 1 OF 3 342 Assembly

342 ENG MASTER

**See Accompanying Pages for:** 

- **Contact Bend Details**
- **Mounting Options**

THIS IS A C.A.D. GENERATED DRAWING DO NOT MAKE MANUAL REVISIONS TO MASTER. ISSUE NUMBER