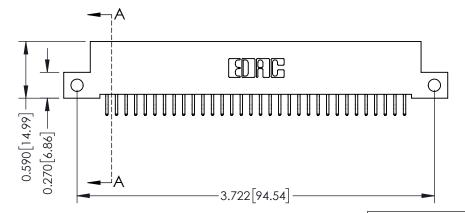

THIS IS A C.A.D. GENERATED DRAWING DO NOT MAKE MANUAL REVISIONS TO MASTER

ISSUE NUMBER

ORIGINAL

1

| 342 / 392 Card Edge Connector<br>Mounting Options |                                                                                                                                                                                               | ACAD REFERENCE NO. 342 ENG MASTER |                         |        |  |  |
|---------------------------------------------------|-----------------------------------------------------------------------------------------------------------------------------------------------------------------------------------------------|-----------------------------------|-------------------------|--------|--|--|
|                                                   |                                                                                                                                                                                               | DRAWN: J.LEE                      | DATE: <b>OCT. 06/09</b> |        |  |  |
|                                                   |                                                                                                                                                                                               | CHECKED:                          | DATE:                   |        |  |  |
| TORONTO, ONTARIO                                  | THESE DRAWINGS AND SPECIFICATIONS ARE THE PROPERTY OF EDAC INCAND SHALL NOT BE REPRODUCED,OR COPIED OR USED AS THE BASIS FOR THE MANUFACTURE OR SALE OF APPARATUS WITHOUT WRITTEN PERMISSION. | SCALE: NTS                        | SHEET :                 | 3 OF 3 |  |  |
|                                                   |                                                                                                                                                                                               | DRAWING NUMBER                    | •                       | ISSUE  |  |  |
| YOUR CONNECTION TO QUALITY & SERVICE              |                                                                                                                                                                                               | 342 Assembly                      |                         | 1      |  |  |