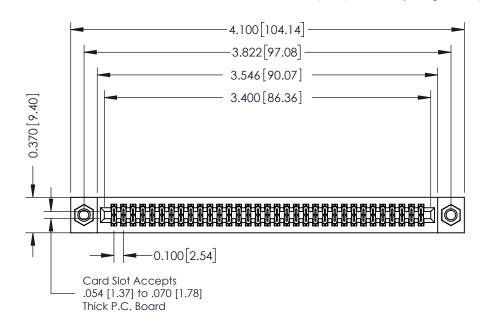

## **Contact Detail**

540-Wire Wrap .025 Sq.(0.64 Sq.) - Tail LG=.570(14.48) .100 [2.54] Contact Spacing x .200 [5.08] Row Spacing

## **See Accompanying Pages for:**

- **Contact Bend Details**
- **Mounting Options**

342 / 392 Card Edge Connector Part Number: 342-066-540-207

YOUR CONNECTION TO QUALITY & SERVICE

342 ENG MASTER J.LEE DATE: OCT. 06/09 SHEET 1 OF 3