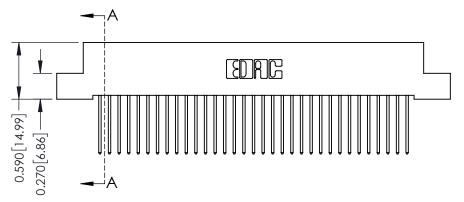

## **See Accompanying Pages for:**

- **Contact Bend Details**
- **Mounting Options**

342 / 392 Card Edge Connector Part Number: 342-066-540-207

YOUR CONNECTION TO QUALITY & SERVICE

342 ENG MASTER J.LEE DATE: OCT. 06/09 SHEET 1 OF 3