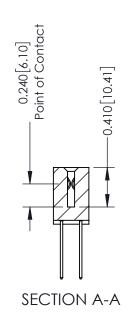

## **Contact Detail**

540-Wire Wrap .025 Sq.(0.64 Sq.) - Tail LG=.570(14.48) .100 [2.54] Contact Spacing x .200 [5.08] Row Spacing

342 Assembly

THIS IS A C.A.D. GENERATED DRAWING DO NOT MAKE MANUAL REVISIONS TO MASTER. ISSUE NUMBER

ORIGINAL

1

| 342 / 392 Series Card Edge Connector<br>Contact Bend Detail |                                                                                                                                                                                                  | ACAD REFERENCE NO. 342 ENG MASTER |             |                  |        |
|-------------------------------------------------------------|--------------------------------------------------------------------------------------------------------------------------------------------------------------------------------------------------|-----------------------------------|-------------|------------------|--------|
|                                                             |                                                                                                                                                                                                  | DRAWN:                            | J.LEE       | DATE: OCT. 06/09 |        |
|                                                             |                                                                                                                                                                                                  | CHECKED:                          |             | DATE:            |        |
| TORONTO, ONTARIO                                            | THESE DRAWINGS AND SPECIFICATIONS ARE THE PROPERTY OF EDAC INC. AND SHALL NOT BE REPRODUCED, OR COPIED OR USED AS THE BASIS FOR THE MANUFACTURE OR SALE OF APPARATUS WITHOUT WRITTEN PERMISSION. | SCALE:                            | NTS         | SHEET :          | 2 OF 3 |
|                                                             |                                                                                                                                                                                                  | DRAWING                           | NUMBER      |                  | ISSUE  |
| YOUR CONNECTION TO QUALITY & SERVICE                        |                                                                                                                                                                                                  | 3                                 | 42 Assembly |                  | 1      |