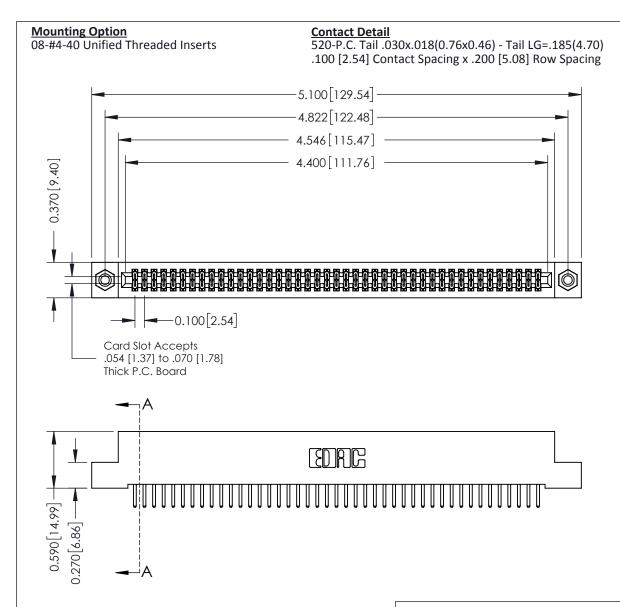

THIS IS A C.A.D. GENERATED DRAWING DO NOT MAKE MANUAL REVISIONS TO MASTER

ISSUE NUMBER

ORIGINAL

1

| 342 / 392 Card Edge Conne            | ACAD REFERENCE NO. 342 ENG MASTER                                                                                                                                                               |                         |         |        |
|--------------------------------------|-------------------------------------------------------------------------------------------------------------------------------------------------------------------------------------------------|-------------------------|---------|--------|
| Mounting Options                     | DRAWN: J.LEE                                                                                                                                                                                    | DATE: <b>OCT. 06/09</b> |         |        |
| Moorning Ophons                      |                                                                                                                                                                                                 | CHECKED:                | DATE:   |        |
| EDAC INC                             | THESE DRAWINGS AND SPECIFICATIONS ARE THE PROPERTY OF EDAC INC.,AND SHALL NOT BE REPRODUCED,OR COPIED OR USED AS THE BASIS FOR THE MANUFACTURE OR SALE OF APPARATUS WITHOUT WRITTEN PERMISSION. | SCALE: NTS              | SHEET : | 3 OF 3 |
| TORONTO, ONTARIO                     |                                                                                                                                                                                                 | DRAWING NUMBER          | •       | ISSUE  |
| YOUR CONNECTION TO QUALITY & SERVICE |                                                                                                                                                                                                 | 342 Assembly            |         | 1      |