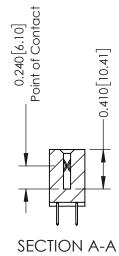

THIS IS A C.A.D. GENERATED DRAWING DO NOT MAKE MANUAL REVISIONS TO MASTER

ISSUE NUMBER

ORIGINAL

1

| 342 / 392 Card Edge Conne            | ACAD REFERENCE NO. 342 ENG MASTER                                                                                                                                                               |                         |         |        |
|--------------------------------------|-------------------------------------------------------------------------------------------------------------------------------------------------------------------------------------------------|-------------------------|---------|--------|
| Mounting Options                     | DRAWN: J.LEE                                                                                                                                                                                    | DATE: <b>OCT. 06/09</b> |         |        |
| Moorning Ophons                      |                                                                                                                                                                                                 | CHECKED:                | DATE:   |        |
| EDAC INC                             | THESE DRAWINGS AND SPECIFICATIONS ARE THE PROPERTY OF EDAC INC.,AND SHALL NOT BE REPRODUCED,OR COPIED OR USED AS THE BASIS FOR THE MANUFACTURE OR SALE OF APPARATUS WITHOUT WRITTEN PERMISSION. | SCALE: NTS              | SHEET : | 3 OF 3 |
| TORONTO, ONTARIO                     |                                                                                                                                                                                                 | DRAWING NUMBER          | •       | ISSUE  |
| YOUR CONNECTION TO QUALITY & SERVICE |                                                                                                                                                                                                 | 342 Assembly            |         | 1      |