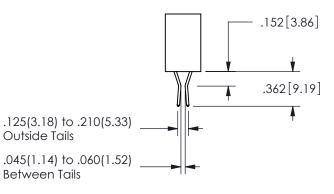

YOUR CONNECTION TO QUALITY & SERVICE

ISSUE NUMBER ORIGINAL

1

**Contact Code 558** 

Contact Code 559

**Contact Code 560** 

INSULATOR MATERIAL: THERMOPLASTIC POLYESTER, UL 94V-0 DAP MATERIAL AVAILABLE UPON REQUEST