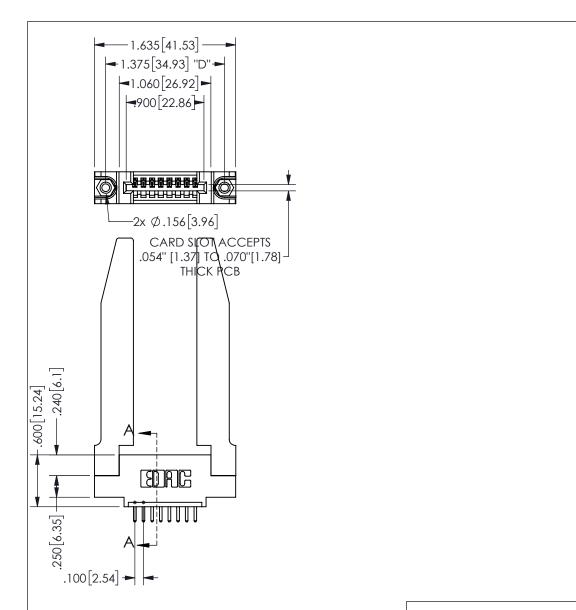

## **SECTION A-A**

345/395 SERIES CARD EDGE CONNECTOR PART NUMBER: 345-008-520-478

**EDAC INC** TORONTO, ONTARIO CANADA

THESE DRAWINGS AND SPECIFICATIONS ARE THE PROPERTY OF EDAC INC., AND SHALL NOT BE REPRODUCED, OR COPIED OR USED AS THE BASIS FOR THE MANUFACTURE OR SALE OF APPARATUS WITHOUT WRITTEN PERMISSION.

| ACAD REFERENCE NO.  | 345-ENG-MASTER   |
|---------------------|------------------|
| DRAWN: R.STA.MONICA | DATE:MAY.16/2017 |
| CHECKED:            | DATE:            |
| SCALE: NTS          | SHEET 1 OF 2     |
| DRAWING NUMBER      | ISSUE            |
| 345-ENG-MASTER      | 1                |