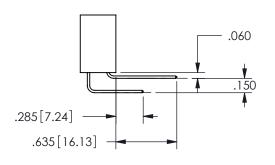

YOUR CONNECTION TO QUALITY & SERVICE

ISSUE NUMBER ORIGINAL

1

**Contact Code 558** 

Contact Code 559

**Contact Code 560** 

INSULATOR MATERIAL: THERMOPLASTIC POLYESTER, UL 94V-0 DAP MATERIAL AVAILABLE UPON REQUEST