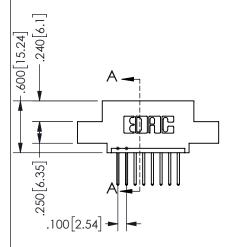

## SECTION A-A

345/395 SERIES CARD EDGE CONNECTOR PART NUMBER: 345-008-523-408

**EDAC INC** TORONTO, ONTARIO CANADA

THESE DRAWINGS AND SPECIFICATIONS ARE THE PROPERTY OF EDAC INC.,AND SHALL NOT BE REPRODUCED, OR COPIED OR USED AS THE BASIS FOR THE MANUFACTURE OR SALE OF APPARATUS WITHOUT WRITTEN PERMISSION.

| ACAD REFERENCE NO.  | 345-ENG-MASTER   |
|---------------------|------------------|
| DRAWN: R.STA.MONICA | DATE:MAY.16/2017 |
| CHECKED:            | DATE:            |
| SCALE: NTS          | SHEET 1 OF 2     |
| DRAWING NUMBER      | ISSUE            |
| 345-ENG-MASTER      | 1                |
|                     |                  |