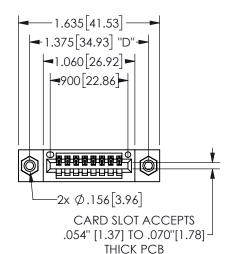

## SECTION A-A

345/395 SERIES CARD EDGE CONNECTOR PART NUMBER: 345-008-523-408

**EDAC INC** TORONTO, ONTARIO CANADA

THESE DRAWINGS AND SPECIFICATIONS ARE THE PROPERTY OF EDAC INC.,AND SHALL NOT BE REPRODUCED, OR COPIED OR USED AS THE BASIS FOR THE MANUFACTURE OR SALE OF APPARATUS WITHOUT WRITTEN PERMISSION.

| ACAD REFERENCE NO.  | 345-ENG-MASTER   |
|---------------------|------------------|
| DRAWN: R.STA.MONICA | DATE:MAY.16/2017 |
| CHECKED:            | DATE:            |
| SCALE: NTS          | SHEET 1 OF 2     |
| DRAWING NUMBER      | ISSUE            |
| 345-ENG-MASTER      | 1                |
|                     |                  |