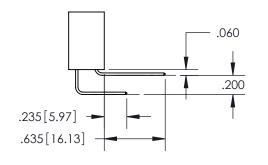

ORIGINAL 1

ISSUE NUMBER

**Contact Code 558** 

Contact Code 559

**Contact Code 560** 

- INSULATOR MATERIAL: THERMOPLASTIC POLYESTER, UL 94V-0
- DAP MATERIAL AVAILABLE UPON REQUEST
- CONTACT MATERIAL; COPPER ALLOY

CONTACT PLATING: GOLD ON THE MATING AREA, TIN PLATING ON THE CONTACT TAILS, NICKEL UNDERPLATE

\*FOR ALL OTHER SPECIFICATIONS REFER TO SHEET 3\*

## 345/395 SERIES CARD EDGE CONNECTOR CONTACT CODE 555,556,558,559,560 DIMENSIONS

YOUR CONNECTION TO QUALITY & SERVICE

**EDAC INC** TORONTO, ONTARIO CANADA

THESE DRAWINGS AND SPECIFICATIONS ARE THE PROPERTY OF EDAC INC.,AND SHALL NOT BE REPRODUCED, OR COPIED OR USED AS THE BASIS FOR THE MANUFACTURE OR SALE OF APPARATUS WITHOUT WRITTEN PERMISSION.