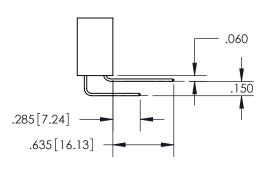

ORIGINAL 1

ISSUE NUMBER

**Contact Code 558** 

Contact Code 559

**Contact Code 560** 

- INSULATOR MATERIAL: THERMOPLASTIC POLYESTER, UL 94V-0
- DAP MATERIAL AVAILABLE UPON REQUEST
- CONTACT MATERIAL; COPPER ALLOY

CONTACT PLATING: GOLD ON THE MATING AREA, TIN PLATING ON THE CONTACT TAILS, NICKEL UNDERPLATE

\*FOR ALL OTHER SPECIFICATIONS REFER TO SHEET 3\*

## 345/395 SERIES CARD EDGE CONNECTOR CONTACT CODE 555,556,558,559,560 DIMENSIONS

YOUR CONNECTION TO QUALITY & SERVICE

**EDAC INC** TORONTO, ONTARIO CANADA

THESE DRAWINGS AND SPECIFICATIONS ARE THE PROPERTY OF EDAC INC.,AND SHALL NOT BE REPRODUCED, OR COPIED OR USED AS THE BASIS FOR THE MANUFACTURE OR SALE OF APPARATUS WITHOUT WRITTEN PERMISSION.