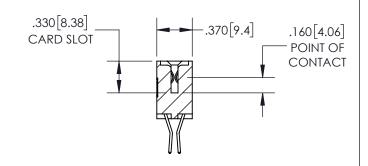

-1.335[33.91]*-*-1.075 27.31 "D" .760 [19.3] .600 [15.24] -2x Ø.156[3.96] CARD SLOT ACCEPTS -.054" [1.37] TO .070"[1.78]

THICK PCB

THIS IS A C.A.D. GENERATED DRAWING DO NOT MAKE MANUAL REVISIONS TO MASTER.

ISSUE NUMBER ORIGINAL 1

SECTION A-A

<u>Contact Dimensions:</u> 560-Extender Board Bend (Code 523 Contacts) See Sheet 2 for Contact Code 555, 556, 558, 559, 560 Dimensions

.600 [15.24] .250[6.35]

> INSULATOR MATERIAL: THERMOPLASTIC PBT, UL 94V-0 CONTACT MATERIAL; COPPER TIN ALLOY CONTACT PLATING: GOLD ON THE MATING AREA, TIN PLATING ON THE CONTACT TAILS, NICKEL UNDERPLATE

345/395 SERIES CARD EDGE CONNECTOR PART NUMBER: 345-010-560-504

YOUR CONNECTION TO QUALITY & SERVICE

**EDAC INC** TORONTO, ONTARIO CANADA

THESE DRAWINGS AND SPECIFICATIONS ARE THE PROPERTY OF EDAC INC., AND SHALL NOT BE REPRODUCED, OR COPIED OR USED AS THE BASIS FOR THE MANUFACTURE OR SALE OF APPARATUS WITHOUT WRITTEN PERMISSION.