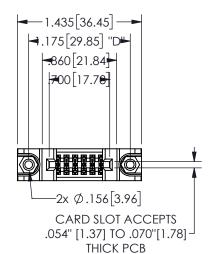

## Contact Dimensions: 542-Wire Wrap .025 Sq.(0.64 Sq.) - Tail LG=.645(16.38) .100 (2.54) Contact Spacing x .200 (5.08) Row Spacing

345/395 SERIES CARD EDGE CONNECTOR PART NUMBER: 345-012-542-888

YOUR CONNECTION TO QUALITY & SERVICE