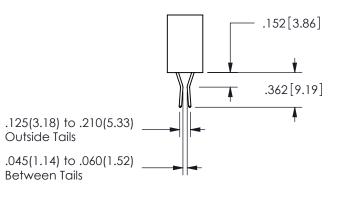

.160 4.06 .330[8.38] POINT OF CARD SLOT CONTACT .370 [9.4] .150 [3.81]

CECTIONIA A

ISSUE NUMBER ORIGINAL

1

**Contact Code 558** 

Contact Code 559

**Contact Code 560** 

INSULATOR MATERIAL: THERMOPLASTIC POLYESTER, UL 94V-0

DAP MATERIAL AVAILABLE UPON REQUEST

CONTACT MATERIAL; COPPER ALLOY CONTACT PLATING: GOLD ON THE MATING AREA, TIN PLATING ON THE CONTACT TAILS, NICKEL UNDERPLATE

345/395 SERIES CARD EDGE CONNECTOR CONTACT CODE 555,556,558,559,560 DIMENSIONS