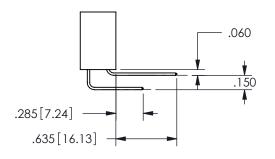

.160 4.06 .330[8.38] POINT OF CARD SLOT CONTACT .370 [9.4] .150 [3.81]

CECTIONIA A

ISSUE NUMBER ORIGINAL

1

**Contact Code 558** 

Contact Code 559

**Contact Code 560** 

INSULATOR MATERIAL: THERMOPLASTIC POLYESTER, UL 94V-0

DAP MATERIAL AVAILABLE UPON REQUEST

CONTACT MATERIAL; COPPER ALLOY CONTACT PLATING: GOLD ON THE MATING AREA, TIN PLATING ON THE CONTACT TAILS, NICKEL UNDERPLATE

345/395 SERIES CARD EDGE CONNECTOR CONTACT CODE 555,556,558,559,560 DIMENSIONS