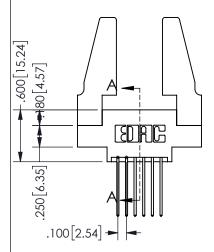

## Contact Dimensions: 542-Wire Wrap .025 Sq.(0.64 Sq.) - Tail LG=.645(16.38) .100 (2.54) Contact Spacing x .200 (5.08) Row Spacing

345/395 SERIES CARD EDGE CONNECTOR PART NUMBER: 345-012-542-888

YOUR CONNECTION TO QUALITY & SERVICE