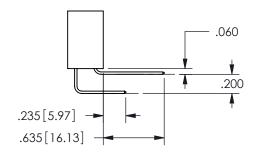

.160 4.06 .330[8.38] POINT OF CARD SLOT CONTACT .370 [9.4] .150 [3.81]

CECTIONIA A

ISSUE NUMBER ORIGINAL

1

**Contact Code 558** 

Contact Code 559

**Contact Code 560** 

INSULATOR MATERIAL: THERMOPLASTIC POLYESTER, UL 94V-0

DAP MATERIAL AVAILABLE UPON REQUEST

CONTACT MATERIAL; COPPER ALLOY CONTACT PLATING: GOLD ON THE MATING AREA, TIN PLATING ON THE CONTACT TAILS, NICKEL UNDERPLATE

345/395 SERIES CARD EDGE CONNECTOR CONTACT CODE 555,556,558,559,560 DIMENSIONS