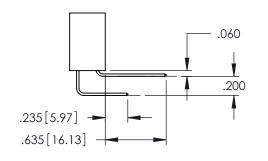

Contact Dimensions: 521-P.C. Tail .025 Sq.(0.64 Sq.) - Tail LG=.150(3.81) .100 (2.54) Contact Spacing x .200 (5.08) Row Spacing

.330[8.38] CARD SLOT .160[4.06] POINT OF CONTACT

[3.81]

- INSULATOR MATERIAL: THERMOPLASTIC PBT BLACK, UL 94V-0
- CONTACT MATERIAL; COPPER TIN ALLOY CONTACT PLATING: GOLD ON THE MATING AREA, TIN PLATING ON THE CONTACT TAILS, NICKEL UNDERPLATE