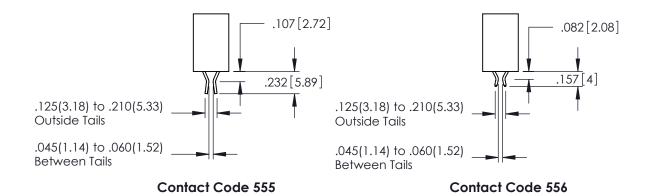

**Contact Code 558** 

Contact Code 559

**Contact Code 560** 

INSULATOR MATERIAL: THERMOPLASTIC POLYESTER, UL 94V-0

DAP MATERIAL AVAILABLE UPON REQUEST

CONTACT MATERIAL; COPPER ALLOY CONTACT PLATING: GOLD ON THE MATING AREA, TIN PLATING ON THE CONTACT TAILS, NICKEL UNDERPLATE

## 345/395 SERIES CARD EDGE CONNECTOR CONTACT CODE 555,556,558,559,560 DIMENSIONS

YOUR CONNECTION TO QUALITY & SERVICE

|   | ACAD REFERENCE NO. 345-ENG-MASTER |                          |  |  |  |  |  |
|---|-----------------------------------|--------------------------|--|--|--|--|--|
|   | DRAWN: R.STA.MONICA               | DATE: <b>MAY.16/2017</b> |  |  |  |  |  |
|   | CHECKED:                          | DATE:                    |  |  |  |  |  |
|   | SCALE: 1:1                        | SHEET 2 OF 2             |  |  |  |  |  |
| D | DRAWING NUMBER                    | ISSUE                    |  |  |  |  |  |