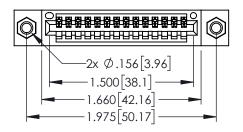

Contact Dimensions: 521-P.C. Tail .025 Sq.(0.64 Sq.) - Tail LG=.150(3.81) .100 (2.54) Contact Spacing x .200 (5.08) Row Spacing

.330[8.38] CARD SLOT .160[4.06] POINT OF CONTACT

[3.81]

- INSULATOR MATERIAL: THERMOPLASTIC PBT BLACK, UL 94V-0
- CONTACT MATERIAL; COPPER TIN ALLOY CONTACT PLATING: GOLD ON THE MATING AREA, TIN PLATING ON THE CONTACT TAILS, NICKEL UNDERPLATE