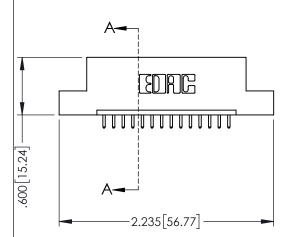

| 345/395 SERIES CARD EDGE CONNECTOR PART NUMBER: 345-014-521-107 |                                                                     |         | DRAWN: R.STA.MONICA DATE:MAY.16/2017 |         |       |  |
|-----------------------------------------------------------------|---------------------------------------------------------------------|---------|--------------------------------------|---------|-------|--|
|                                                                 |                                                                     |         | D:                                   | DATE:   |       |  |
|                                                                 | THESE DRAWINGS AND SPECIFICATIONS ARE THE PROPERTY OF EDAC INC.,AND | SCALE:  | 1:1                                  | SHEET 1 | OF 2  |  |
| TORONTO, ONTARIO                                                | SHALL NOT BE REPRODUCED, OR COPIED OR USED AS THE BASIS FOR THE     | DRAWING | NUMBER                               |         | ISSUE |  |
| YOUR CONNECTION TO QUALITY & SERV                               | MANUFACTURE OR SALE OF APPARATUS                                    | 3.      | 45-ENG-MASTER                        |         | 1     |  |