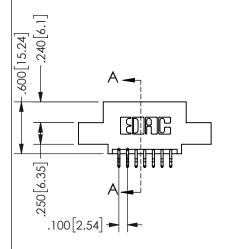

## 345/395 SERIES CARD EDGE CONNECTOR PART NUMBER: 345-014-556-507

YOUR CONNECTION TO QUALITY & SERVICE

**EDAC INC** TORONTO, ONTARIO CANADA

THESE DRAWINGS AND SPECIFICATIONS ARE THE PROPERTY OF EDAC INC.,AND SHALL NOT BE REPRODUCED, OR COPIED OR USED AS THE BASIS FOR THE MANUFACTURE OR SALE OF APPARATUS WITHOUT WRITTEN PERMISSION.

| SECTION A-A         |     |                  | 4 V-V |
|---------------------|-----|------------------|-------|
| ACAD REFERENCE NO.  |     | 345-ENG-MASTER   |       |
| DRAWN: R.STA.MONICA |     | DATE:MAY.16/2017 |       |
| CHECKED:            |     | DATE:            |       |
| SCALE:              | NTS | SHEET            | OF 2  |
| DRAWING NUMBER      |     |                  | ISSUE |
| 345-ENG-MASTER      |     |                  | 1     |