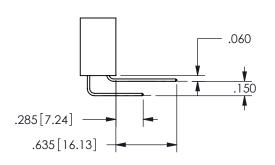

## <u>Contact Dimensions:</u> 556-Extender Board Bend (Code 520 Contacts) See Sheet 2 for Contact Code 555, 556, 558, 559, 560 **Dimensions**

.160 4.06 .330[8.38] POINT OF CARD SLOT CONTACT

SECTION A\_A

ISSUE NUMBER ORIGINAL

1

**Contact Code 558** 

Contact Code 559

**Contact Code 560** 

- INSULATOR MATERIAL: THERMOPLASTIC POLYESTER, UL 94V-0 DAP MATERIAL AVAILABLE UPON REQUEST
- CONTACT MATERIAL; COPPER ALLOY