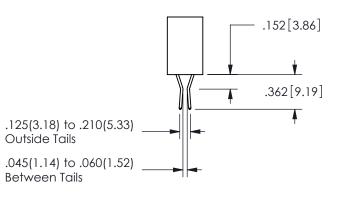

SECTION A\_A

ISSUE NUMBER ORIGINAL

1

**Contact Code 558** 

Contact Code 559

**Contact Code 560** 

- INSULATOR MATERIAL: THERMOPLASTIC POLYESTER, UL 94V-0 DAP MATERIAL AVAILABLE UPON REQUEST
- CONTACT MATERIAL; COPPER ALLOY

CONTACT PLATING: GOLD ON THE MATING AREA, TIN PLATING ON THE CONTACT TAILS, NICKEL UNDERPLATE