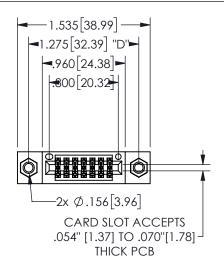

## 345/395 SERIES CARD EDGE CONNECTOR PART NUMBER: 345-014-556-507

YOUR CONNECTION TO QUALITY & SERVICE

**EDAC INC** TORONTO, ONTARIO CANADA

THESE DRAWINGS AND SPECIFICATIONS ARE THE PROPERTY OF EDAC INC.,AND SHALL NOT BE REPRODUCED, OR COPIED OR USED AS THE BASIS FOR THE MANUFACTURE OR SALE OF APPARATUS WITHOUT WRITTEN PERMISSION.

| SECTION A-A         |     |                  | 4 V-V |
|---------------------|-----|------------------|-------|
| ACAD REFERENCE NO.  |     | 345-ENG-MASTER   |       |
| DRAWN: R.STA.MONICA |     | DATE:MAY.16/2017 |       |
| CHECKED:            |     | DATE:            |       |
| SCALE:              | NTS | SHEET            | OF 2  |
| DRAWING NUMBER      |     |                  | ISSUE |
| 345-ENG-MASTER      |     |                  | 1     |