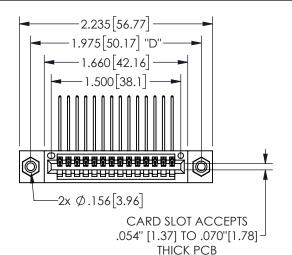

## SECTION A-A

345/395 SERIES CARD EDGE CONNECTOR PART NUMBER: 345-014-559-408

**EDAC INC** TORONTO, ONTARIO CANADA

THESE DRAWINGS AND SPECIFICATIONS ARE THE PROPERTY OF EDAC INC.,AND SHALL NOT BE REPRODUCED, OR COPIED OR USED AS THE BASIS FOR THE MANUFACTURE OR SALE OF APPARATUS WITHOUT WRITTEN PERMISSION.