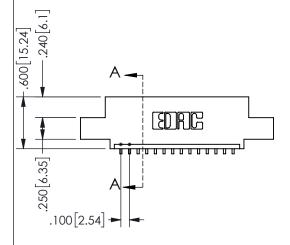

## SECTION A-A

345/395 SERIES CARD EDGE CONNECTOR PART NUMBER: 345-014-559-408

**EDAC INC** TORONTO, ONTARIO CANADA

THESE DRAWINGS AND SPECIFICATIONS ARE THE PROPERTY OF EDAC INC.,AND SHALL NOT BE REPRODUCED, OR COPIED OR USED AS THE BASIS FOR THE MANUFACTURE OR SALE OF APPARATUS WITHOUT WRITTEN PERMISSION.