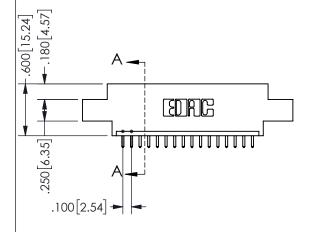

## **SECTION A-A**

345/395 SERIES CARD EDGE CONNECTOR PART NUMBER: 345-016-521-608

**EDAC INC** TORONTO, ONTARIO CANADA

THESE DRAWINGS AND SPECIFICATIONS ARE THE PROPERTY OF EDAC INC., AND SHALL NOT BE REPRODUCED, OR COPIED OR USED AS THE BASIS FOR THE MANUFACTURE OR SALE OF APPARATUS WITHOUT WRITTEN PERMISSION.