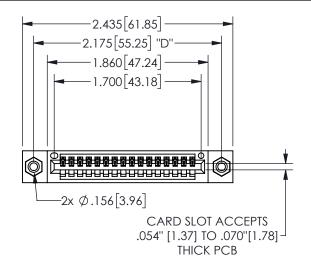

THIS IS A C.A.D. GENERATED DRAWING DO NOT MAKE MANUAL REVISIONS TO MASTER.

ISSUE NUMBER

ORIGINAL

1

<u>Contact Dimensions:</u>
521-P.C. Tail .025 Sq.(0.64 Sq.) - Tail LG=.150(3.81)
.100 (2.54) Contact Spacing x .200 (5.08) Row Spacing

.160 4.06 .330[8.38] POINT OF CARD SLOT CONTACT

## **SECTION A-A**

345/395 SERIES CARD EDGE CONNECTOR PART NUMBER: 345-016-521-608

**EDAC INC** TORONTO, ONTARIO CANADA

THESE DRAWINGS AND SPECIFICATIONS ARE THE PROPERTY OF EDAC INC., AND SHALL NOT BE REPRODUCED, OR COPIED OR USED AS THE BASIS FOR THE MANUFACTURE OR SALE OF APPARATUS WITHOUT WRITTEN PERMISSION.