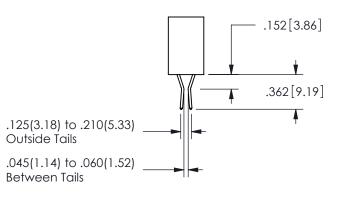

THIS IS A C.A.D. GENERATED DRAWING DO NOT MAKE MANUAL REVISIONS TO MASTER.

ISSUE NUMBER

ORIGINAL

1

<u>Contact Dimensions:</u>
521-P.C. Tail .025 Sq.(0.64 Sq.) - Tail LG=.150(3.81)
.100 (2.54) Contact Spacing x .200 (5.08) Row Spacing

.160 4.06 .330[8.38] POINT OF CARD SLOT CONTACT