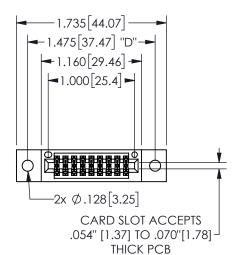

THIS IS A C.A.D. GENERATED DRAWING DO NOT MAKE MANUAL REVISIONS TO MASTER.

ISSUE NUMBER

ORIGINAL

<u>Contact Dimensions:</u> 544-Wire Wrap .050x.025(1.27x0.64) - Tail LG=.750(19.05)

.100 (2.54) Contact Spacing x .200 (5.08) Row Spacing

## 345/395 SERIES CARD EDGE CONNECTOR PART NUMBER: 345-018-544-502

YOUR CONNECTION TO QUALITY & SERVICE

**EDAC INC** TORONTO, ONTARIO CANADA

THESE DRAWINGS AND SPECIFICATIONS ARE THE PROPERTY OF EDAC INC.,AND SHALL NOT BE REPRODUCED, OR COPIED OR USED AS THE BASIS FOR THE MANUFACTURE OR SALE OF APPARATUS WITHOUT WRITTEN PERMISSION.