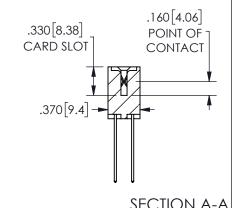

ISSUE NUMBER ORIGINAL

1

**Contact Code 558** 

Contact Code 559

Contact Code 560

INSULATOR MATERIAL: THERMOPLASTIC POLYESTER, UL 94V-0 DAP MATERIAL AVAILABLE UPON REQUEST

CONTACT MATERIAL; COPPER ALLOY CONTACT PLATING: GOLD ON THE MATING AREA, TIN PLATING ON THE CONTACT TAILS, NICKEL UNDERPLATE

## 345/395 SERIES CARD EDGE CONNECTOR CONTACT CODE 555,556,558,559,560 DIMENSIONS

YOUR CONNECTION TO QUALITY & SERVICE

**EDAC INC** TORONTO, ONTARIO CANADA

THESE DRAWINGS AND SPECIFICATIONS ARE THE PROPERTY OF EDAC INC.,AND SHALL NOT BE REPRODUCED, OR COPIED OR USED AS THE BASIS FOR THE MANUFACTURE OR SALE OF APPARATUS WITHOUT WRITTEN PERMISSION.