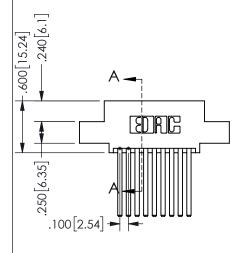

THIS IS A C.A.D. GENERATED DRAWING DO NOT MAKE MANUAL REVISIONS TO MASTER.

ISSUE NUMBER

ORIGINAL

<u>Contact Dimensions:</u> 544-Wire Wrap .050x.025(1.27x0.64) - Tail LG=.750(19.05)

.100 (2.54) Contact Spacing x .200 (5.08) Row Spacing

## 345/395 SERIES CARD EDGE CONNECTOR PART NUMBER: 345-018-544-502

YOUR CONNECTION TO QUALITY & SERVICE

**EDAC INC** TORONTO, ONTARIO CANADA

THESE DRAWINGS AND SPECIFICATIONS ARE THE PROPERTY OF EDAC INC.,AND SHALL NOT BE REPRODUCED, OR COPIED OR USED AS THE BASIS FOR THE MANUFACTURE OR SALE OF APPARATUS WITHOUT WRITTEN PERMISSION.