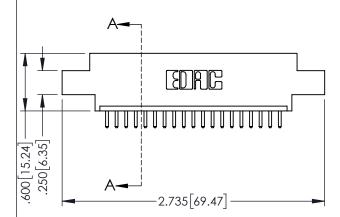

<u>Contact Dimensions:</u>
520-P.C. Tail .030x.018(0.76x0.46) - Tail LG=.175(4.45)
.100 (2.54) Contact Spacing x .200 (5.08) Row Spacing

- INSULATOR MATERIAL: THERMOPLASTIC PBT BLACK, UL 94V-0
- CONTACT MATERIAL; COPPER TIN ALLOY CONTACT PLATING: GOLD ON THE MATING AREA, TIN PLATING ON THE CONTACT TAILS, NICKEL UNDERPLATE

| 345/395 SERIES CARD EDGE CONNECTOR PART NUMBER: 345-019-520-608 |                              |                                                                                                                                                                                                 | ACAD REFERENCE NO. 345-ENG-MASTER |             |                 |           |
|-----------------------------------------------------------------|------------------------------|-------------------------------------------------------------------------------------------------------------------------------------------------------------------------------------------------|-----------------------------------|-------------|-----------------|-----------|
|                                                                 |                              |                                                                                                                                                                                                 | DRAWN: R                          | .STA.MONICA | DATE: <b>MA</b> | Y.16/2017 |
|                                                                 |                              |                                                                                                                                                                                                 | CHECKED:                          |             | DATE:           |           |
|                                                                 | EDAC INC<br>TORONTO, ONTARIO | THESE DRAWINGS AND SPECIFICATIONS ARE THE PROPERTY OF EDAC INC.,AND SHALL NOT BE REPRODUCED,OR COPIED OR USED AS THE BASIS FOR THE MANUFACTURE OR SALE OF APPARATUS WITHOUT WRITTEN PERMISSION. | SCALE:                            | 1:1         | SHEET 1         | OF 2      |
|                                                                 |                              |                                                                                                                                                                                                 | DRAWING NUMBER                    |             |                 | ISSUE     |
| YOUR CONNECTION TO                                              | CANADA<br>QUALITY & SERVICE  |                                                                                                                                                                                                 | 345-ENG-MASTER                    |             |                 | 1         |