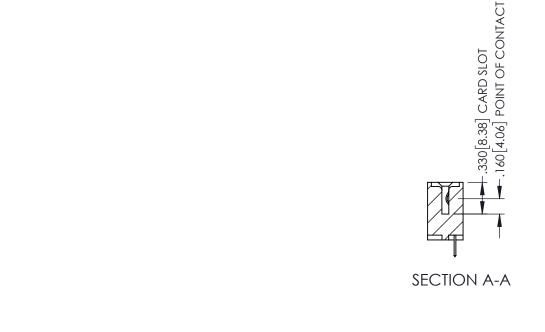

<u>Contact Dimensions:</u>
520-P.C. Tail .030x.018(0.76x0.46) - Tail LG=.175(4.45)
.100 (2.54) Contact Spacing x .200 (5.08) Row Spacing

- INSULATOR MATERIAL: THERMOPLASTIC PBT BLACK, UL 94V-0
- CONTACT MATERIAL; COPPER TIN ALLOY CONTACT PLATING: GOLD ON THE MATING AREA, TIN PLATING ON THE CONTACT TAILS, NICKEL UNDERPLATE

| 345/395 SERIES CARD EDGE CONNECTOR PART NUMBER: 345-019-520-608 |                              |                                                                                                                                                                                                 | ACAD REFERENCE NO. 345-ENG-MASTER |             |                 |           |
|-----------------------------------------------------------------|------------------------------|-------------------------------------------------------------------------------------------------------------------------------------------------------------------------------------------------|-----------------------------------|-------------|-----------------|-----------|
|                                                                 |                              |                                                                                                                                                                                                 | DRAWN: R                          | .STA.MONICA | DATE: <b>MA</b> | Y.16/2017 |
|                                                                 |                              |                                                                                                                                                                                                 | CHECKED:                          |             | DATE:           |           |
|                                                                 | EDAC INC<br>TORONTO, ONTARIO | THESE DRAWINGS AND SPECIFICATIONS ARE THE PROPERTY OF EDAC INC.,AND SHALL NOT BE REPRODUCED,OR COPIED OR USED AS THE BASIS FOR THE MANUFACTURE OR SALE OF APPARATUS WITHOUT WRITTEN PERMISSION. | SCALE:                            | 1:1         | SHEET 1         | OF 2      |
|                                                                 |                              |                                                                                                                                                                                                 | DRAWING NUMBER                    |             |                 | ISSUE     |
| YOUR CONNECTION TO                                              | CANADA<br>QUALITY & SERVICE  |                                                                                                                                                                                                 | 345-ENG-MASTER                    |             |                 | 1         |