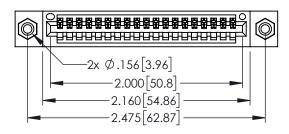

<u>Contact Dimensions:</u>
520-P.C. Tail .030x.018(0.76x0.46) - Tail LG=.175(4.45)
.100 (2.54) Contact Spacing x .200 (5.08) Row Spacing

- INSULATOR MATERIAL: THERMOPLASTIC PBT BLACK, UL 94V-0
- CONTACT MATERIAL; COPPER TIN ALLOY CONTACT PLATING: GOLD ON THE MATING AREA, TIN PLATING ON THE CONTACT TAILS, NICKEL UNDERPLATE

| 345/395 SERIES CARD EDGE CONNECTOR PART NUMBER: 345-019-520-608 |                              |                                                                                                                                                                                                 | ACAD REFERENCE NO. 345-ENG-MASTER |             |                 |           |
|-----------------------------------------------------------------|------------------------------|-------------------------------------------------------------------------------------------------------------------------------------------------------------------------------------------------|-----------------------------------|-------------|-----------------|-----------|
|                                                                 |                              |                                                                                                                                                                                                 | DRAWN: R                          | .STA.MONICA | DATE: <b>MA</b> | Y.16/2017 |
|                                                                 |                              |                                                                                                                                                                                                 | CHECKED:                          |             | DATE:           |           |
|                                                                 | EDAC INC<br>TORONTO, ONTARIO | THESE DRAWINGS AND SPECIFICATIONS ARE THE PROPERTY OF EDAC INC.,AND SHALL NOT BE REPRODUCED,OR COPIED OR USED AS THE BASIS FOR THE MANUFACTURE OR SALE OF APPARATUS WITHOUT WRITTEN PERMISSION. | SCALE:                            | 1:1         | SHEET 1         | OF 2      |
|                                                                 |                              |                                                                                                                                                                                                 | DRAWING NUMBER                    |             |                 | ISSUE     |
| YOUR CONNECTION TO                                              | CANADA<br>QUALITY & SERVICE  |                                                                                                                                                                                                 | 345-ENG-MASTER                    |             |                 | 1         |