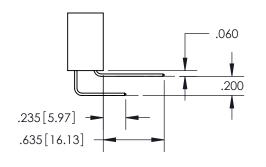

Contact Code 559

**Contact Code 560** 

- INSULATOR MATERIAL: THERMOPLASTIC POLYESTER, UL 94V-0
- DAP MATERIAL AVAILABLE UPON REQUEST
- CONTACT MATERIAL; COPPER ALLOY

CONTACT PLATING: GOLD ON THE MATING AREA, TIN PLATING ON THE CONTACT TAILS, NICKEL UNDERPLATE

## 345/395 SERIES CARD EDGE CONNECTOR CONTACT CODE 555,556,558,559,560 DIMENSIONS

**EDAC INC** TORONTO, ONTARIO CANADA

THESE DRAWINGS AND SPECIFICATIONS ARE THE PROPERTY OF EDAC INC.,AND SHALL NOT BE REPRODUCED, OR COPIED OR USED AS THE BASIS FOR THE MANUFACTURE OR SALE OF APPARATUS WITHOUT WRITTEN PERMISSION.

**Outside Tails** 

Between Tails

| ACAD REFERENCE NO.  | 345-ENG-MASTER   |
|---------------------|------------------|
| DRAWN: R.STA.MONICA | DATE:MAY.16/2017 |
| CHECKED:            | DATE:            |
| SCALE: 1:1          | SHEET 2 OF 2     |
| DRAWING NUMBER      | ISSUE            |
| 345-ENG-MASTER      | 1                |