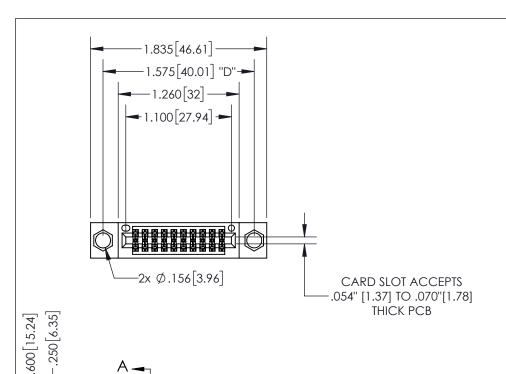

THIS IS A C.A.D. GENERATED DRAWING DO NOT MAKE MANUAL REVISIONS TO MASTER.

ISSUE NUMBER ORIGINAL

1

.330[8.38] -.370[9.4] .160 4.06 **CARD SLOT** POINT OF CONTACT .150 [3.81] -

SECTION A-A

**Contact Dimensions:** 

521-P.C. Tail .025 Sq.(0.64 Sq.) - Tail LG=.150(3.81)

.100 (2.54) Contact Spacing x .200 (5.08) **Row Spacing** 

INSULATOR MATERIAL: THERMOPLASTIC PBT, UL 94V-0 CONTACT MATERIAL; COPPER TIN ALLOY CONTACT PLATING: GOLD ON THE MATING AREA, TIN PLATING ON THE CONTACT TAILS, NICKEL UNDERPLATE

EDRG

345/395 SERIES CARD EDGE CONNECTOR PART NUMBER: 345-020-521-804

YOUR CONNECTION TO QUALITY & SERVICE

**EDAC INC** TORONTO, ONTARIO CANADA

THESE DRAWINGS AND SPECIFICATIONS ARE THE PROPERTY OF EDAC INC.,AND SHALL NOT BE REPRODUCED, OR COPIED OR USED AS THE BASIS FOR THE MANUFACTURE OR SALE OF APPARATUS WITHOUT WRITTEN PERMISSION.

ACAD REFERENCE NO. 345-ENG-MASTER DRAWN: R.STA.MONICA DATE:MAY.16/2017 CHECKED: DATE: SCALE: 1:1 SHEET 1 OF 2 DRAWING NUMBER **ISSUE** 345-ENG-MASTER

ORIGINAL 1

ISSUE NUMBER

.107[2.72] .082 [2.08]

**Contact Code 558** 