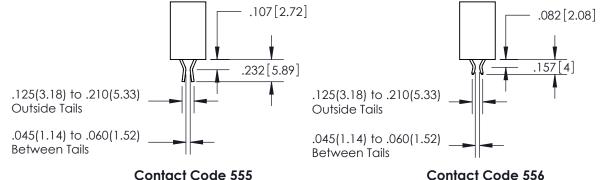

Contact Code 559

**Contact Code 560** 

- INSULATOR MATERIAL: THERMOPLASTIC POLYESTER, UL 94V-0
- DAP MATERIAL AVAILABLE UPON REQUEST
- CONTACT MATERIAL; COPPER ALLOY

CONTACT PLATING: GOLD ON THE MATING AREA, TIN PLATING ON THE CONTACT TAILS, NICKEL UNDERPLATE

## 345/395 SERIES CARD EDGE CONNECTOR CONTACT CODE 555,556,558,559,560 DIMENSIONS

**EDAC INC** TORONTO, ONTARIO CANADA

THESE DRAWINGS AND SPECIFICATIONS ARE THE PROPERTY OF EDAC INC.,AND SHALL NOT BE REPRODUCED, OR COPIED OR USED AS THE BASIS FOR THE MANUFACTURE OR SALE OF APPARATUS WITHOUT WRITTEN PERMISSION.

**Outside Tails** 

Between Tails

| ACAD REFERENCE NO.  | 345-ENG-MASTER   |
|---------------------|------------------|
| DRAWN: R.STA.MONICA | DATE:MAY.16/2017 |
| CHECKED:            | DATE:            |
| SCALE: 1:1          | SHEET 2 OF 2     |
| DRAWING NUMBER      | ISSUE            |
| 345-ENG-MASTER      | 1                |