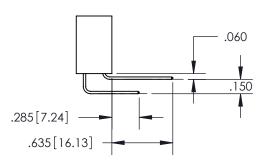

Contact Code 559

**Contact Code 560** 

- INSULATOR MATERIAL: THERMOPLASTIC POLYESTER, UL 94V-0
- DAP MATERIAL AVAILABLE UPON REQUEST
- CONTACT MATERIAL; COPPER ALLOY

CONTACT PLATING: GOLD ON THE MATING AREA, TIN PLATING ON THE CONTACT TAILS, NICKEL UNDERPLATE

## 345/395 SERIES CARD EDGE CONNECTOR CONTACT CODE 555,556,558,559,560 DIMENSIONS

**EDAC INC** TORONTO, ONTARIO CANADA

THESE DRAWINGS AND SPECIFICATIONS ARE THE PROPERTY OF EDAC INC.,AND SHALL NOT BE REPRODUCED, OR COPIED OR USED AS THE BASIS FOR THE MANUFACTURE OR SALE OF APPARATUS WITHOUT WRITTEN PERMISSION.

**Outside Tails** 

Between Tails

| ACAD REFERENCE NO.  | 345-ENG-MASTER   |
|---------------------|------------------|
| DRAWN: R.STA.MONICA | DATE:MAY.16/2017 |
| CHECKED:            | DATE:            |
| SCALE: 1:1          | SHEET 2 OF 2     |
| DRAWING NUMBER      | ISSUE            |
| 345-ENG-MASTER      | 1                |