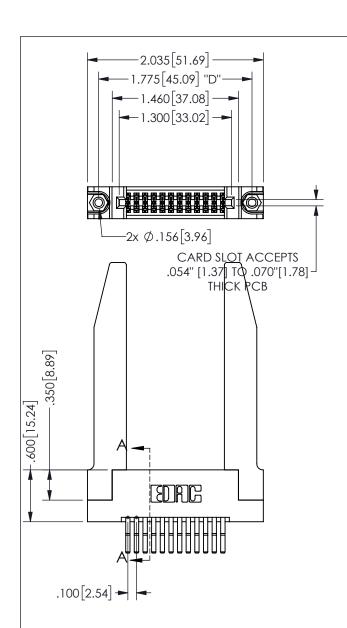

THIS IS A C.A.D. GENERATED DRAWING DO NOT MAKE MANUAL REVISIONS TO MASTER.

ISSUE NUMBER

ORIGINAL

1

.160 4.06 .330[8.38] POINT OF CARD SLOT CONTACT .370 9.4

## 345/395 SERIES CARD EDGE CONNECTOR PART NUMBER: 345-024-560-278

YOUR CONNECTION TO QUALITY & SERVICE

**EDAC INC** TORONTO, ONTARIO CANADA

THESE DRAWINGS AND SPECIFICATIONS ARE THE PROPERTY OF EDAC INC., AND SHALL NOT BE REPRODUCED, OR COPIED OR USED AS THE BASIS FOR THE MANUFACTURE OR SALE OF APPARATUS WITHOUT WRITTEN PERMISSION.

| ACAD REFERENCE NO.  | 345-ENG-MASTER   |
|---------------------|------------------|
| DRAWN: R.STA.MONICA | DATE:MAY.16/2017 |
| CHECKED:            | DATE:            |
| SCALE: NTS          | SHEET 1 OF 2     |
| DRAWING NUMBER      | ISSUE            |
| 345-ENG-MASTER      | 1                |