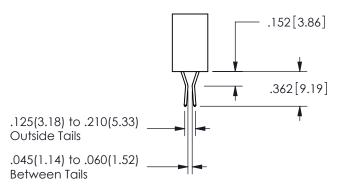

**SECTION A-A** 

<u>Contact Dimensions:</u>
560-Extender Board Bend (Code 523 Contacts)
See Sheet 2 for Contact Code 555, 556, 558, 559, 560 **Dimensions** 

ISSUE NUMBER ORIGINAL

1

**Contact Code 558** 

Contact Code 559

**Contact Code 560** 

INSULATOR MATERIAL: THERMOPLASTIC POLYESTER, UL 94V-0 DAP MATERIAL AVAILABLE UPON REQUEST

CONTACT MATERIAL; COPPER ALLOY CONTACT PLATING: GOLD ON THE MATING AREA, TIN PLATING ON THE CONTACT TAILS, NICKEL UNDERPLATE

## 345/395 SERIES CARD EDGE CONNECTOR CONTACT CODE 555,556,558,559,560 DIMENSIONS

YOUR CONNECTION TO QUALITY & SERVICE

**EDAC INC** TORONTO, ONTARIO CANADA

THESE DRAWINGS AND SPECIFICATIONS ARE THE PROPERTY OF EDAC INC.,AND SHALL NOT BE REPRODUCED, OR COPIED OR USED AS THE BASIS FOR THE MANUFACTURE OR SALE OF APPARATUS WITHOUT WRITTEN PERMISSION.