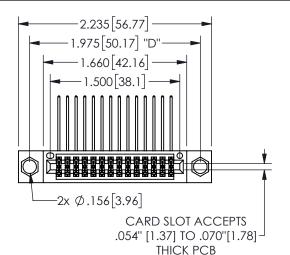

## SECTION A-A

345/395 SERIES CARD EDGE CONNECTOR PART NUMBER: 345-028-558-504

**EDAC INC** TORONTO, ONTARIO CANADA

THESE DRAWINGS AND SPECIFICATIONS ARE THE PROPERTY OF EDAC INC.,AND SHALL NOT BE REPRODUCED, OR COPIED OR USED AS THE BASIS FOR THE MANUFACTURE OR SALE OF APPARATUS WITHOUT WRITTEN PERMISSION.