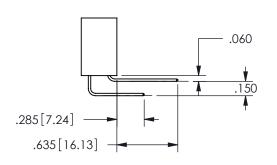

THIS IS A C.A.D. GENERATED DRAWING DO NOT MAKE MANUAL REVISIONS TO MASTER.

ISSUE NUMBER

ORIGINAL

<u>Contact Dimensions:</u>
558-90 Degree Bend (Code 541 Contacts)
See Sheet 2 for Contact Code 555, 556, 558, 559, 560 **Dimensions** 