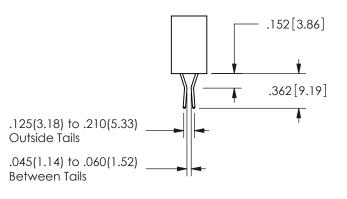

.160 4.06 .330[8.38] POINT OF CARD SLOT CONTACT .370 9.4 .200 [5.08]

ISSUE NUMBER ORIGINAL

1

**Contact Code 558** 

Contact Code 559

**Contact Code 560** 

INSULATOR MATERIAL: THERMOPLASTIC POLYESTER, UL 94V-0

DAP MATERIAL AVAILABLE UPON REQUEST

CONTACT MATERIAL; COPPER ALLOY CONTACT PLATING: GOLD ON THE MATING AREA, TIN PLATING ON THE CONTACT TAILS, NICKEL UNDERPLATE