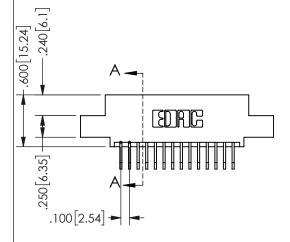

## SECTION A-A

345/395 SERIES CARD EDGE CONNECTOR PART NUMBER: 345-028-558-504

**EDAC INC** TORONTO, ONTARIO CANADA

THESE DRAWINGS AND SPECIFICATIONS ARE THE PROPERTY OF EDAC INC.,AND SHALL NOT BE REPRODUCED, OR COPIED OR USED AS THE BASIS FOR THE MANUFACTURE OR SALE OF APPARATUS WITHOUT WRITTEN PERMISSION.