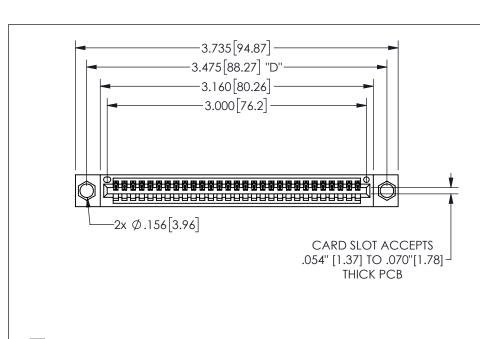

## <u>Contact Dimensions:</u> 520-P.C. Tail .030x.018(0.76x0.46) - Tail LG=.175(4.45) .100 (2.54) Contact Spacing x .200 (5.08) Row Spacing

345/395 SERIES CARD EDGE CONNECTOR PART NUMBER: 345-029-520-104