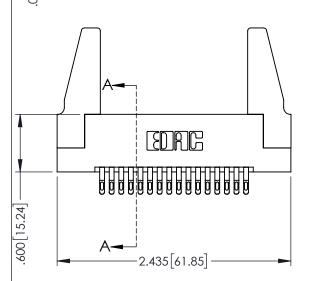

1

2.175 55.25

- INSULATOR MATERIAL: THERMOPLASTIC PBT BLACK, UL 94V-0 CONTACT MATERIAL; COPPER TIN ALLOY
- CONTACT PLATING: GOLD ON THE MATING AREA, TIN PLATING ON THE CONTACT TAILS, NICKEL UNDERPLATE

|  | SECTION A-A |
|--|-------------|
|  |             |