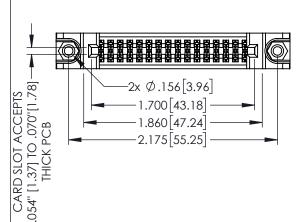

1

2.175 55.25

- INSULATOR MATERIAL: THERMOPLASTIC PBT BLACK, UL 94V-0 CONTACT MATERIAL; COPPER TIN ALLOY
- CONTACT PLATING: GOLD ON THE MATING AREA, TIN PLATING ON THE CONTACT TAILS, NICKEL UNDERPLATE

|  | SECTION A-A |
|--|-------------|
|  |             |