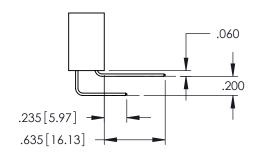

345/395 SERIES CARD EDGE CONNECTOR

PART NUMBER: 345-032-555-288

YOUR CONNECTION TO QUALITY & SERVICE

**Contact Code 558** 

Contact Code 559

**Contact Code 560** 

- INSULATOR MATERIAL: THERMOPLASTIC POLYESTER, UL 94V-0 DAP MATERIAL AVAILABLE UPON REQUEST

CONTACT MATERIAL; COPPER ALLOY CONTACT PLATING: GOLD ON THE MATING AREA, TIN PLATING ON THE CONTACT TAILS, NICKEL UNDERPLATE