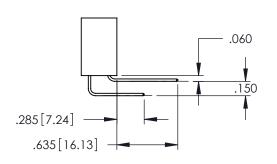

345/395 SERIES CARD EDGE CONNECTOR

PART NUMBER: 345-032-555-288

YOUR CONNECTION TO QUALITY & SERVICE

**Contact Code 558** 

Contact Code 559

**Contact Code 560** 

- INSULATOR MATERIAL: THERMOPLASTIC POLYESTER, UL 94V-0 DAP MATERIAL AVAILABLE UPON REQUEST

CONTACT MATERIAL; COPPER ALLOY CONTACT PLATING: GOLD ON THE MATING AREA, TIN PLATING ON THE CONTACT TAILS, NICKEL UNDERPLATE