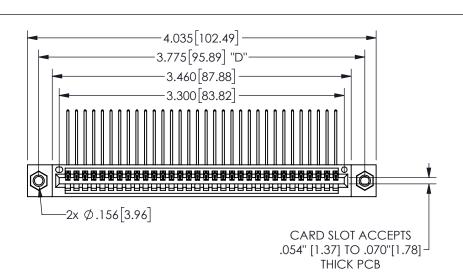

THIS IS A C.A.D. GENERATED DRAWING DO NOT MAKE MANUAL REVISIONS TO MASTER.

1 ORIGINAL

.160 4.06 .330[8.38] POINT OF CARD SLOT CONTACT .370 9.4

## -.180[4.57] 600 15.24 .250[6.35] .100[2.54]

<u>Contact Dimensions:</u>
559-90 Degree Bend (Code 541 Contacts)
See Sheet 2 for Contact Code 555, 556, 558, 559, 560 **Dimensions** 

| 345/395 SERIES CARD EDGE CONNECTOR |
|------------------------------------|
| PART NUMBER: 345-032-559-607       |