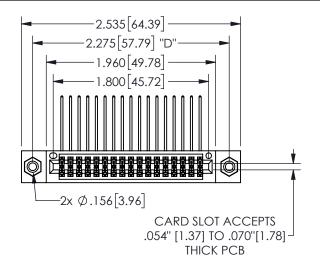

## SECTION A-A

345/395 SERIES CARD EDGE CONNECTOR PART NUMBER: 345-034-559-208

**EDAC INC** TORONTO, ONTARIO CANADA

THESE DRAWINGS AND SPECIFICATIONS ARE THE PROPERTY OF EDAC INC.,AND SHALL NOT BE REPRODUCED, OR COPIED OR USED AS THE BASIS FOR THE MANUFACTURE OR SALE OF APPARATUS WITHOUT WRITTEN PERMISSION.

| ACAD REFERENCE NO.  | 345-ENG-MASTER   |
|---------------------|------------------|
| DRAWN: R.STA.MONICA | DATE:MAY.16/2017 |
| CHECKED:            | DATE:            |
| SCALE: NTS          | SHEET 1 OF 2     |
| DRAWING NUMBER      | ISSUE            |
| 345-ENG-MASTER      | 1                |
|                     |                  |