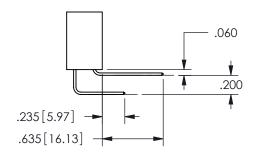

THIS IS A C.A.D. GENERATED DRAWING DO NOT MAKE MANUAL REVISIONS TO MASTER.

ISSUE NUMBER

ORIGINAL

<u>Contact Dimensions:</u>
559-90 Degree Bend (Code 541 Contacts)
See Sheet 2 for Contact Code 555, 556, 558, 559, 560 **Dimensions** 

ISSUE NUMBER ORIGINAL

1

**Contact Code 558** 

Contact Code 559

**Contact Code 560** 

INSULATOR MATERIAL: THERMOPLASTIC POLYESTER, UL 94V-0

DAP MATERIAL AVAILABLE UPON REQUEST

CONTACT MATERIAL; COPPER ALLOY