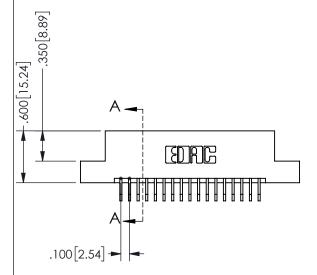

## SECTION A-A

345/395 SERIES CARD EDGE CONNECTOR PART NUMBER: 345-034-559-208

**EDAC INC** TORONTO, ONTARIO CANADA

THESE DRAWINGS AND SPECIFICATIONS ARE THE PROPERTY OF EDAC INC.,AND SHALL NOT BE REPRODUCED, OR COPIED OR USED AS THE BASIS FOR THE MANUFACTURE OR SALE OF APPARATUS WITHOUT WRITTEN PERMISSION.

| ACAD REFERENCE NO.  | 345-ENG-MASTER   |
|---------------------|------------------|
| DRAWN: R.STA.MONICA | DATE:MAY.16/2017 |
| CHECKED:            | DATE:            |
| SCALE: NTS          | SHEET 1 OF 2     |
| DRAWING NUMBER      | ISSUE            |
| 345-ENG-MASTER      | 1                |
|                     |                  |