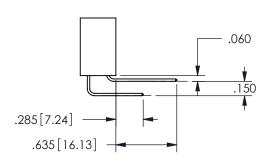

.160 4.06 .330[8.38] POINT OF CARD SLOT CONTACT .370 9.4 .150[3.81]

ISSUE NUMBER ORIGINAL

1

**Contact Code 558** 

Contact Code 559

**Contact Code 560** 

INSULATOR MATERIAL: THERMOPLASTIC POLYESTER, UL 94V-0

DAP MATERIAL AVAILABLE UPON REQUEST

CONTACT MATERIAL; COPPER ALLOY