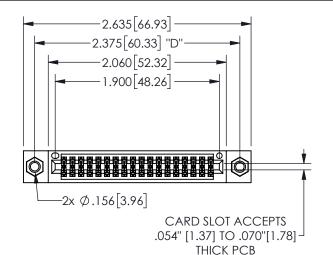

THIS IS A C.A.D. GENERATED DRAWING DO NOT MAKE MANUAL REVISIONS TO MASTER.

ISSUE NUMBER

ORIGINAL

1

<u>Contact Dimensions:</u>
524-P.C. Tail .018 Sq.(0.46 Sq.) - Tail LG=.175(4.45)
.100 (2.54) Contact Spacing x .200 (5.08) Row Spacing

.160 4.06 .330[8.38] POINT OF CARD SLOT CONTACT .370 9.4

345/395 SERIES CARD EDGE CONNECTOR PART NUMBER: 345-036-524-807

YOUR CONNECTION TO QUALITY & SERVICE

**EDAC INC** TORONTO, ONTARIO CANADA

THESE DRAWINGS AND SPECIFICATIONS ARE THE PROPERTY OF EDAC INC.,AND SHALL NOT BE REPRODUCED, OR COPIED OR USED AS THE BASIS FOR THE MANUFACTURE OR SALE OF APPARATUS WITHOUT WRITTEN PERMISSION.