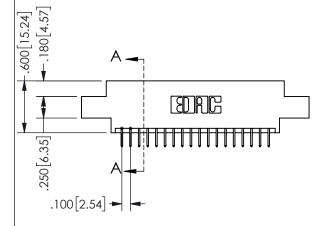

SECTION A-A

ORIGINAL 1

ISSUE NUMBER

**Contact Code 558** 

Contact Code 559

**Contact Code 560** 

INSULATOR MATERIAL: THERMOPLASTIC POLYESTER, UL 94V-0 DAP MATERIAL AVAILABLE UPON REQUEST

CONTACT MATERIAL; COPPER ALLOY CONTACT PLATING: GOLD ON THE MATING AREA, TIN PLATING ON THE CONTACT TAILS, NICKEL UNDERPLATE

345/395 SERIES CARD EDGE CONNECTOR CONTACT CODE 555,556,558,559,560 DIMENSIONS

YOUR CONNECTION TO QUALITY & SERVICE

**EDAC INC** TORONTO, ONTARIO CANADA

THESE DRAWINGS AND SPECIFICATIONS ARE THE PROPERTY OF EDAC INC.,AND SHALL NOT BE REPRODUCED, OR COPIED OR USED AS THE BASIS FOR THE MANUFACTURE OR SALE OF APPARATUS WITHOUT WRITTEN PERMISSION.