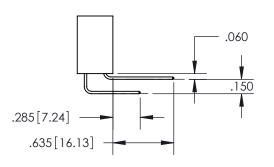

## SECTION A-A

**Contact Dimensions:** 558-90 Degree Bend (Code 541 Contacts) See Sheet 2 for Contact Code 555, 556, 558, 559, 560 Dimensions

INSULATOR MATERIAL: THERMOPLASTIC PBT, UL 94V-0 CONTACT MATERIAL; COPPER TIN ALLOY CONTACT PLATING: GOLD ON THE MATING AREA, TIN PLATING ON THE CONTACT TAILS, NICKEL UNDERPLATE