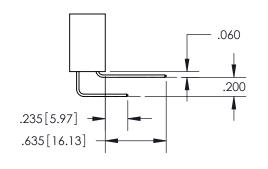

## SECTION A-A

**Contact Dimensions:** 558-90 Degree Bend (Code 541 Contacts) See Sheet 2 for Contact Code 555, 556, 558, 559, 560 Dimensions

INSULATOR MATERIAL: THERMOPLASTIC PBT, UL 94V-0 CONTACT MATERIAL; COPPER TIN ALLOY CONTACT PLATING: GOLD ON THE MATING AREA, TIN PLATING ON THE CONTACT TAILS, NICKEL UNDERPLATE

ISSUE NUMBER ORIGINAL

1

**Contact Code 558** 

Contact Code 559

**Contact Code 560** 

- INSULATOR MATERIAL: THERMOPLASTIC POLYESTER, UL 94V-0
- DAP MATERIAL AVAILABLE UPON REQUEST
- CONTACT MATERIAL; COPPER ALLOY

CONTACT PLATING: GOLD ON THE MATING AREA, TIN PLATING ON THE CONTACT TAILS, NICKEL UNDERPLATE

\*FOR ALL OTHER SPECIFICATIONS REFER TO SHEET 3\*

## 345/395 SERIES CARD EDGE CONNECTOR CONTACT CODE 555,556,558,559,560 DIMENSIONS

YOUR CONNECTION TO QUALITY & SERVICE

**EDAC INC** TORONTO, ONTARIO CANADA

THESE DRAWINGS AND SPECIFICATIONS ARE THE PROPERTY OF EDAC INC.,AND SHALL NOT BE REPRODUCED, OR COPIED OR USED AS THE BASIS FOR THE MANUFACTURE OR SALE OF APPARATUS WITHOUT WRITTEN PERMISSION.

| ACAD REFERENCE NO.  | 345-ENG-MASTER   |  |  |
|---------------------|------------------|--|--|
| DRAWN: R.STA.MONICA | DATE:MAY.16/2017 |  |  |
| CHECKED:            | DATE:            |  |  |
| SCALE: 1:1          | SHEET 2 OF 2     |  |  |
| DRAWING NUMBER      | ISSUE            |  |  |
| 345-ENG-MASTER      | 1                |  |  |