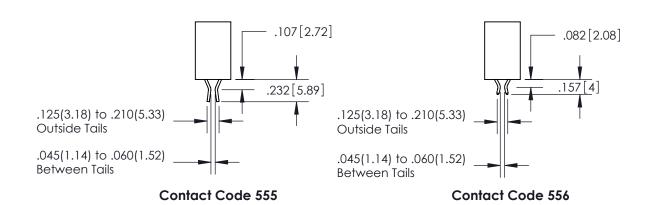

ISSUE NUMBER ORIGINAL

1

**Contact Code 558** 

Contact Code 559

**Contact Code 560** 

- INSULATOR MATERIAL: THERMOPLASTIC POLYESTER, UL 94V-0
- DAP MATERIAL AVAILABLE UPON REQUEST
- CONTACT MATERIAL; COPPER ALLOY

CONTACT PLATING: GOLD ON THE MATING AREA, TIN PLATING ON THE CONTACT TAILS, NICKEL UNDERPLATE

\*FOR ALL OTHER SPECIFICATIONS REFER TO SHEET 3\*

## 345/395 SERIES CARD EDGE CONNECTOR CONTACT CODE 555,556,558,559,560 DIMENSIONS

YOUR CONNECTION TO QUALITY & SERVICE

**EDAC INC** TORONTO, ONTARIO CANADA

THESE DRAWINGS AND SPECIFICATIONS ARE THE PROPERTY OF EDAC INC.,AND SHALL NOT BE REPRODUCED, OR COPIED OR USED AS THE BASIS FOR THE MANUFACTURE OR SALE OF APPARATUS WITHOUT WRITTEN PERMISSION.

| ACAD REFERENCE NO.  | 345-ENG-MASTER   |  |  |
|---------------------|------------------|--|--|
| DRAWN: R.STA.MONICA | DATE:MAY.16/2017 |  |  |
| CHECKED:            | DATE:            |  |  |
| SCALE: 1:1          | SHEET 2 OF 2     |  |  |
| DRAWING NUMBER      | ISSUE            |  |  |
| 345-ENG-MASTER      | 1                |  |  |