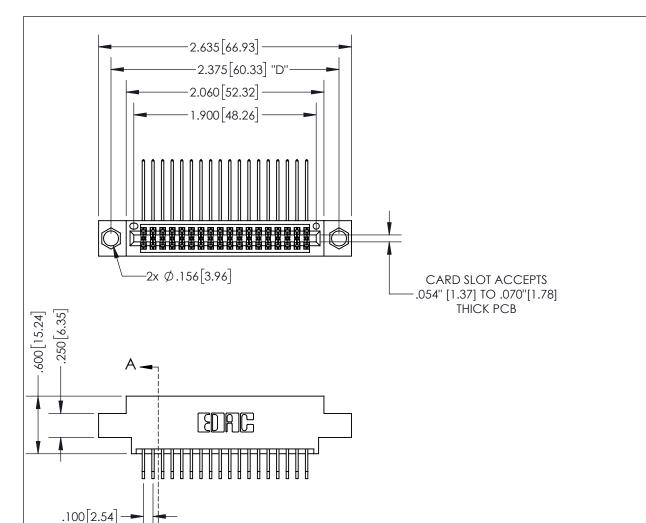

THIS IS A C.A.D. GENERATED DRAWING DO NOT MAKE MANUAL REVISIONS TO MASTER.

ISSUE NUMBER

1

ORIGINAL

.330[8.38] -.370[9.4] .160 4.06 **CARD SLOT** POINT OF CONTACT .200 5.08

## SECTION A-A

**Contact Dimensions:** 558-90 Degree Bend (Code 541 Contacts) See Sheet 2 for Contact Code 555, 556, 558, 559, 560 Dimensions

INSULATOR MATERIAL: THERMOPLASTIC PBT, UL 94V-0 CONTACT MATERIAL; COPPER TIN ALLOY CONTACT PLATING: GOLD ON THE MATING AREA, TIN PLATING ON THE CONTACT TAILS, NICKEL UNDERPLATE

345/395 SERIES CARD EDGE CONNECTOR PART NUMBER: 345-036-558-804

YOUR CONNECTION TO QUALITY & SERVICE

**EDAC INC** TORONTO, ONTARIO CANADA

THESE DRAWINGS AND SPECIFICATIONS ARE THE PROPERTY OF EDAC INC.,AND SHALL NOT BE REPRODUCED, OR COPIED OR USED AS THE BASIS FOR THE MANUFACTURE OR SALE OF APPARATUS WITHOUT WRITTEN PERMISSION.

| ACAD REFERENCE NO.  | 345-ENC | G-MASTER  |
|---------------------|---------|-----------|
| DRAWN: R.STA.MONICA | DATEMA  | Y.16/2017 |
| CHECKED:            | DATE:   |           |
| SCALE: 1:1          | SHEET   | OF 2      |
| DRAWING NUMBER      |         | ISSUE     |
| 345-ENG-MASTER      |         | 1         |