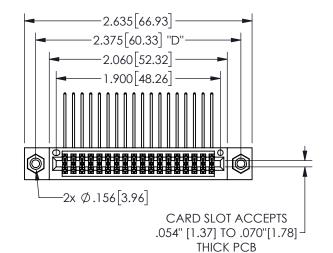

## SECTION A-A

345/395 SERIES CARD EDGE CONNECTOR PART NUMBER: 345-036-559-208

**EDAC INC** TORONTO, ONTARIO CANADA

THESE DRAWINGS AND SPECIFICATIONS ARE THE PROPERTY OF EDAC INC.,AND SHALL NOT BE REPRODUCED, OR COPIED OR USED AS THE BASIS FOR THE MANUFACTURE OR SALE OF APPARATUS WITHOUT WRITTEN PERMISSION.