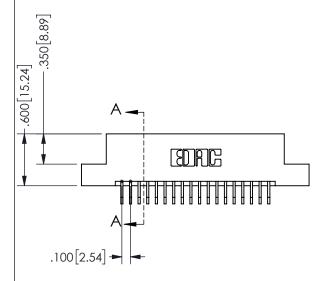

## SECTION A-A

345/395 SERIES CARD EDGE CONNECTOR PART NUMBER: 345-036-559-208

**EDAC INC** TORONTO, ONTARIO CANADA

THESE DRAWINGS AND SPECIFICATIONS ARE THE PROPERTY OF EDAC INC.,AND SHALL NOT BE REPRODUCED, OR COPIED OR USED AS THE BASIS FOR THE MANUFACTURE OR SALE OF APPARATUS WITHOUT WRITTEN PERMISSION.