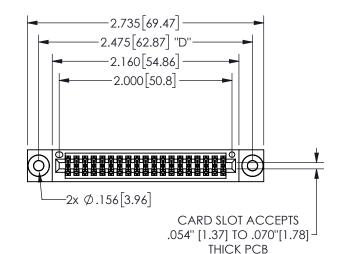

## Contact Dimensions: 542-Wire Wrap .025 Sq.(0.64 Sq.) - Tail LG=.645(16.38) .100 (2.54) Contact Spacing x .200 (5.08) Row Spacing

345/395 SERIES CARD EDGE CONNECTOR PART NUMBER: 345-038-542-203

**EDAC INC** TORONTO, ONTARIO CANADA

CONTACT MATERIAL; COPPER ALLOY CONTACT PLATING: GOLD ON THE MATING AREA, TIN PLATING ON THE CONTACT TAILS, NICKEL UNDERPLATE

345/395 SERIES CARD EDGE CONNECTOR CONTACT CODE 555,556,558,559,560 DIMENSIONS