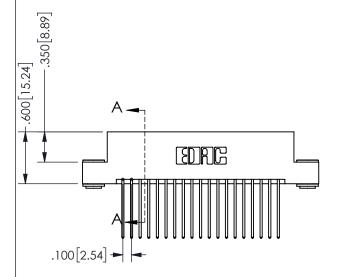

## Contact Dimensions: 542-Wire Wrap .025 Sq.(0.64 Sq.) - Tail LG=.645(16.38) .100 (2.54) Contact Spacing x .200 (5.08) Row Spacing

345/395 SERIES CARD EDGE CONNECTOR PART NUMBER: 345-038-542-203

**EDAC INC** TORONTO, ONTARIO CANADA

.160 4.06 .330[8.38] POINT OF CARD SLOT CONTACT .370 9.4

SECTION A-A

ORIGINAL 1

ISSUE NUMBER

**Contact Code 558** 

Contact Code 559

**Contact Code 560** 

INSULATOR MATERIAL: THERMOPLASTIC POLYESTER, UL 94V-0 DAP MATERIAL AVAILABLE UPON REQUEST