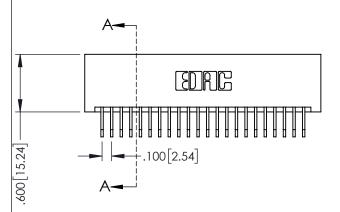

| .330[8.38] CARD SLOT<br>160[4.06] POINT OF CONTAC<br>200[5.08] |
|----------------------------------------------------------------|
| SECTION A-A                                                    |

 $\vdash$ 

| 345/395 SERIES CARD EDGE CONNECTOR |
|------------------------------------|
| PART NUMBER: 345-044-558-201       |

CANADA

| DRAWN: R.STA.MONICA | DATE:MAY.16/2017 |       |  |  |
|---------------------|------------------|-------|--|--|
| CHECKED:            | DATE:            |       |  |  |
| SCALE: 1:1          | SHEET 1          | OF 2  |  |  |
| DRAWING NUMBER      |                  | ISSUE |  |  |
| 345-ENG-MASTER      | 1                |       |  |  |
|                     |                  |       |  |  |