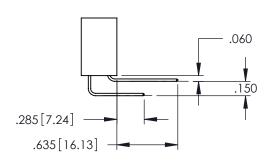

Contact Dimensions:
558-90 Degree Bend (Code 541 Contacts)
See Sheet 2 for Contact Code 555, 556, 558, 559, 560 Dimensions

- INSULATOR MATERIAL: THERMOPLASTIC PBT BLACK, UL 94V-0
- CONTACT MATERIAL; COPPER TIN ALLOY CONTACT PLATING: GOLD ON THE MATING AREA, TIN PLATING ON THE CONTACT TAILS, NICKEL UNDERPLATE