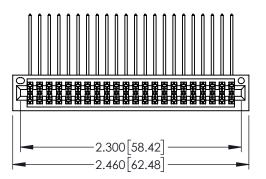

 $\vdash$ 

| 345/395 SERIES CARD EDGE CONNECTOR |
|------------------------------------|
| PART NUMBER: 345-044-558-201       |

CANADA

| DRAWN: R.STA.MONICA | DATE:MAY.16/2017 |       |  |  |
|---------------------|------------------|-------|--|--|
| CHECKED:            | DATE:            |       |  |  |
| SCALE: 1:1          | SHEET 1          | OF 2  |  |  |
| DRAWING NUMBER      |                  | ISSUE |  |  |
| 345-ENG-MASTER      | 1                |       |  |  |
|                     |                  |       |  |  |