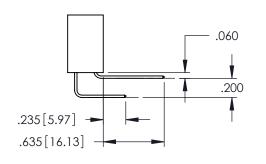

Contact Dimensions:
558-90 Degree Bend (Code 541 Contacts)
See Sheet 2 for Contact Code 555, 556, 558, 559, 560 Dimensions

- INSULATOR MATERIAL: THERMOPLASTIC PBT BLACK, UL 94V-0
- CONTACT MATERIAL; COPPER TIN ALLOY CONTACT PLATING: GOLD ON THE MATING AREA, TIN PLATING ON THE CONTACT TAILS, NICKEL UNDERPLATE