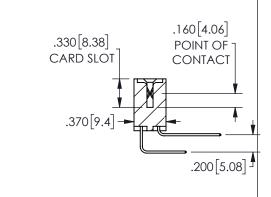

THIS IS A C.A.D. GENERATED DRAWING DO NOT MAKE MANUAL REVISIONS TO MASTER.

ISSUE NUMBER ORIGINAL

.350[8.89] .600[15.24] .100[2.54]

<u>Contact Dimensions:</u>
558-90 Degree Bend (Code 541 Contacts)
See Sheet 2 for Contact Code 555, 556, 558, 559, 560 **Dimensions** 

SECTION A-A

ISSUE NUMBER ORIGINAL

1

**Contact Code 558** 

Contact Code 559

**Contact Code 560** 

INSULATOR MATERIAL: THERMOPLASTIC POLYESTER, UL 94V-0

DAP MATERIAL AVAILABLE UPON REQUEST