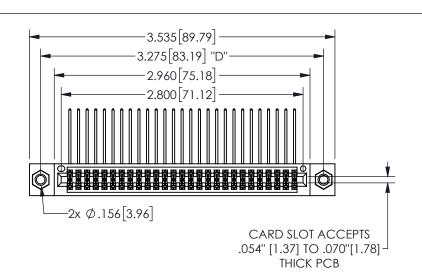

345/395 SERIES CARD EDGE CONNECTOR PART NUMBER: 345-054-558-207

YOUR CONNECTION TO QUALITY & SERVICE

**EDAC INC** TORONTO, ONTARIO CANADA

THESE DRAWINGS AND SPECIFICATIONS ARE THE PROPERTY OF EDAC INC.,AND SHALL NOT BE REPRODUCED, OR COPIED OR USED AS THE BASIS FOR THE MANUFACTURE OR SALE OF APPARATUS WITHOUT WRITTEN PERMISSION.

CONTACT MATERIAL; COPPER ALLOY

CONTACT PLATING: GOLD ON THE MATING AREA, TIN PLATING ON THE CONTACT TAILS, NICKEL UNDERPLATE

345/395 SERIES CARD EDGE CONNECTOR CONTACT CODE 555,556,558,559,560 DIMENSIONS