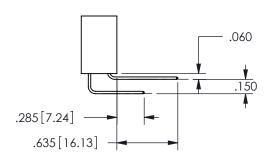

THIS IS A C.A.D. GENERATED DRAWING DO NOT MAKE MANUAL REVISIONS TO MASTER.

ISSUE NUMBER ORIGINAL

.350[8.89] .600[15.24] .100[2.54]

<u>Contact Dimensions:</u>
558-90 Degree Bend (Code 541 Contacts)
See Sheet 2 for Contact Code 555, 556, 558, 559, 560 **Dimensions** 

SECTION A-A

ISSUE NUMBER ORIGINAL

1

**Contact Code 558** 

Contact Code 559

**Contact Code 560** 

INSULATOR MATERIAL: THERMOPLASTIC POLYESTER, UL 94V-0

DAP MATERIAL AVAILABLE UPON REQUEST