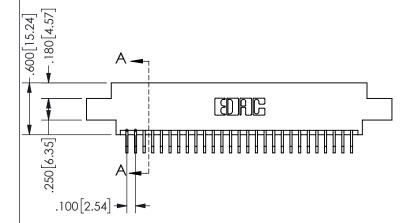

SECTION A-A

ISSUE NUMBER ORIGINAL

1

**Contact Code 558** 

Contact Code 559

**Contact Code 560** 

INSULATOR MATERIAL: THERMOPLASTIC POLYESTER, UL 94V-0

DAP MATERIAL AVAILABLE UPON REQUEST

CONTACT MATERIAL; COPPER ALLOY

CONTACT PLATING: GOLD ON THE MATING AREA, TIN PLATING ON THE CONTACT TAILS, NICKEL UNDERPLATE

345/395 SERIES CARD EDGE CONNECTOR CONTACT CODE 555,556,558,559,560 DIMENSIONS