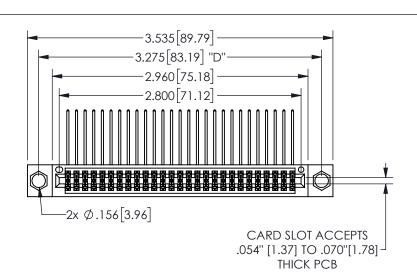

345/395 SERIES CARD EDGE CONNECTOR PART NUMBER: 345-054-559-804

YOUR CONNECTION TO QUALITY & SERVICE

**EDAC INC** TORONTO, ONTARIO CANADA

THESE DRAWINGS AND SPECIFICATIONS ARE THE PROPERTY OF EDAC INC.,AND SHALL NOT BE REPRODUCED, OR COPIED OR USED AS THE BASIS FOR THE MANUFACTURE OR SALE OF APPARATUS WITHOUT WRITTEN PERMISSION.

|  | ACAD REFERENCE NO.  | 345-ENC         | 9-MASTER |
|--|---------------------|-----------------|----------|
|  | DRAWN: R.STA.MONICA | DATEMAY.16/2017 |          |
|  | CHECKED:            | DATE:           |          |
|  | SCALE: NTS          | SHEET 1         | OF 2     |
|  | DRAWING NUMBER      |                 | ISSUE    |
|  | 345-ENG-MASTER      |                 | 1        |