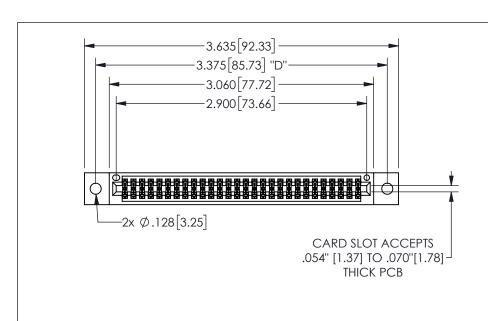

THIS IS A C.A.D. GENERATED DRAWING DO NOT MAKE MANUAL REVISIONS TO MASTER.

ISSUE NUMBER

ORIGINAL

1

.160 4.06 .330[8.38] POINT OF CARD SLOT CONTACT .370 9.4

.240[6.1] 600 15.24 250 [6.35] .100[2.54]

<u>Contact Dimensions:</u>
523-P.C. Tail .025 Sq.(0.64 Sq.) - Tail LG=.390(9.91)
.100 (2.54) Contact Spacing x .200 (5.08) Row Spacing

345/395 SERIES CARD EDGE CONNECTOR PART NUMBER: 345-056-523-502

YOUR CONNECTION TO QUALITY & SERVICE

**EDAC INC** TORONTO, ONTARIO CANADA

THESE DRAWINGS AND SPECIFICATIONS ARE THE PROPERTY OF EDAC INC., AND SHALL NOT BE REPRODUCED,OR COPIED OR USED AS THE BASIS FOR THE MANUFACTURE OR SALE OF APPARATUS WITHOUT WRITTEN PERMISSION.