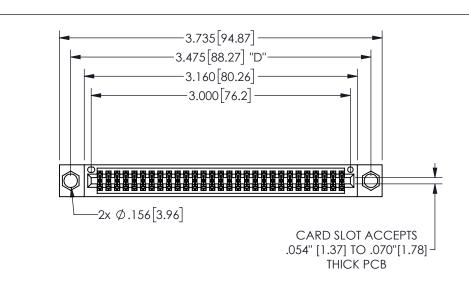

345/395 SERIES CARD EDGE CONNECTOR PART NUMBER: 345-058-555-204

YOUR CONNECTION TO QUALITY & SERVICE

**EDAC INC** TORONTO, ONTARIO CANADA

THESE DRAWINGS AND SPECIFICATIONS ARE THE PROPERTY OF EDAC INC.,AND SHALL NOT BE REPRODUCED, OR COPIED OR USED AS THE BASIS FOR THE MANUFACTURE OR SALE OF APPARATUS WITHOUT WRITTEN PERMISSION.

| 3LC11O11717         |     |                  | 4 / 1 / 1 |
|---------------------|-----|------------------|-----------|
| ACAD REFERENCE NO.  |     | 345-ENG-MASTER   |           |
| DRAWN: R.STA.MONICA |     | DATE:MAY.16/2017 |           |
| CHECKED:            |     | DATE:            |           |
| SCALE:              | NTS | SHEET            | OF 2      |
| DRAWING NUMBER      |     |                  | ISSUE     |
| 345-ENG-MASTER      |     |                  | 1 1       |